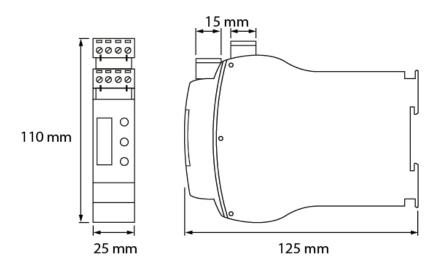

## > Specifications

| Туре     | LDV-45 GIII DMX driver, Indoor DMX dimmer |
|----------|-------------------------------------------|
| Colour   | black                                     |
| Material | Plastic                                   |
| Weight   | 140 gram                                  |
|          |                                           |