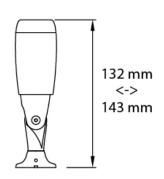

## > Specifications

Type Focus HP Spot, Indoor surface mounted

Colour Black or white
Material Anodized aluminium

Weight 190 gram

Swivel 350° horizontal | 90° vertical

Optics  $13^{\circ} \sim 65^{\circ}$  Light source High Power LED Light output 298 lumen