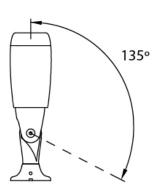

## > Specifications

Type Focus HP Spot, Indoor surface mounted

Colour Black or white
Material Anodized aluminium

Weight 190 gram

Swivel 350° horizontal | 90° vertical

Optics  $13^{\circ} \sim 65^{\circ}$  Light source High Power LED Light output 298 lumen