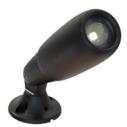

## > Specifications

Type Focus HP Spot, Indoor surface mounted

Colour Black or white
Material Anodized aluminium

Weight 190 gram

Swivel 350° horizontal | 90° vertical

Optics  $13^{\circ} \sim 65^{\circ}$  Light source High Power LED Light output 298 lumen