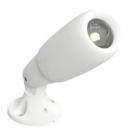

## > Specifications

Type Focus HP Spot, Indoor surface mounted

Colour Black or white
Material Anodized aluminium

Weight 190 gram

Swivel 350° horizontal | 90° vertical

Optics  $13^{\circ} \sim 65^{\circ}$  Light source High Power LED Light output 298 lumen