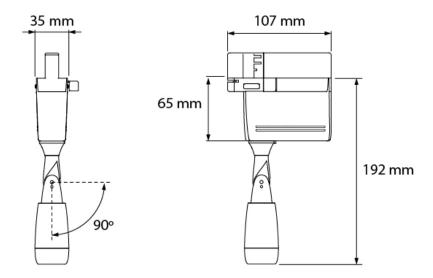

## > Specifications

Type Focus HP T 230V, Zoom track spot

Colour Black or white Weight 250 gram

Swivel 350° horizontal | 90° vertical

Optics 13°-65°

Light source High Power LED

CRI >95

LED colours 2700K | 3000K | 4000K

Power consumption Max. 6 Watt
Power supply 100-240 VAC

Driver excluded | Driver external

Dimming Magno dim
Connection Track adapter

IP rating IP 20
Protection class 1
Certifications CE

Lifetime 50.000 h

LB Value L90B10 at 50.000h