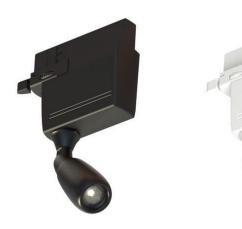

## (This Fixture has been discontinued)

The Focus HP T 230V is a 6 watt, compact zoom fixture that is perfect for use in museums and galleries. It has a very precise and stepless zoom range from 13° to 65°, and features local dimming through the use of CLS Magno Dimming. This makes it an ideal programmable lighting solution that can be tailored to meet the specific needs of any space.

## > Specifications

Type Focus HP T 230V, Zoom track spot

Colour Black or white Weight 250 gram

Swivel 350° horizontal | 90° vertical

Optics 13°-65°

Light source High Power LED

CRI >95

LED colours 2700K | 3000K | 4000K