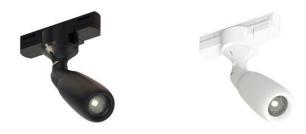

## FOCUS HP T DMX

(This Fixture has been discontinued)

The Focus HP T DMX is a 6 watt, compact zoom fixture that is perfect for use in museums and galleries. It has a very precise and stepless zoom range from 13° to 65°, and besides DMX control, it also features local dimming through the use of CLS Magno Dimming. This makes it an ideal programmable lighting solution that can be tailored to meet the specific needs of any space.

## > Specifications

| Туре              | Focus HP T DMX, Zoom track spot   |
|-------------------|-----------------------------------|
| Colour            | Black or white                    |
| Weight            | 220 gram                          |
| Swivel            | 350° horizontal   90° vertical    |
| Optics            | 13°-65°                           |
| Light source      | High Power LED                    |
| CRI               | >95                               |
| LED colours       | 2700K   3000K   3500K   4000K     |
| Power consumption | Max. 6 Watt                       |
| Power supply      | 24 VDC                            |
| Driver            | Driver excluded   Driver external |
| Dimming           | Magno dim   DMX512                |
| Connection        | Track adapter                     |
| IP rating         | IP 20                             |
| Protection class  | 1                                 |
| Certifications    | CE                                |
| Lifetime          | 50.000 h                          |
| LB Value          | L90B10 at 50.000h                 |
| Warranty          | 3 years                           |