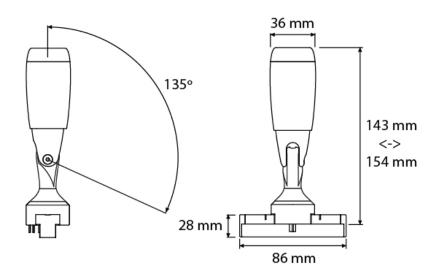

## > Specifications

| Туре              | Focus HP T DMX, Zoom track spot   |
|-------------------|-----------------------------------|
| Colour            | Black or white                    |
| Weight            | 220 gram                          |
| Swivel            | 350° horizontal   90° vertical    |
| Optics            | 13°-65°                           |
| Light source      | High Power LED                    |
| CRI               | >95                               |
| LED colours       | 2700K   3000K   3500K   4000K     |
| Power consumption | Max. 6 Watt                       |
| Power supply      | 24 VDC                            |
| Driver            | Driver excluded   Driver external |
| Dimming           | Magno dim   DMX512                |
| Connection        | Track adapter                     |
| IP rating         | IP 20                             |
| Protection class  | 1                                 |
| Certifications    | CE                                |
| Lifetime          | 50.000 h                          |
| LB Value          | L90B10 at 50.000h                 |
| Warranty          | 3 years                           |