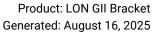

## (This Fixture has been discontinued)

The LON GII Bracket lighting fixture is a 10 watt, 4 channel DMX512, colour changing surface mounted fixture. It is individually programmable and offers perfect colour mixing thanks to the CLS multi facet optical system. Some typical applications for this product are changing the mood in a room or changing the lighting on an object through colour changes

## > Specifications

Type LON GII Bracket, Direct DMX controlled Surface Mounted Fixture

Colour Black

Material Coated & Anodized Aluminium

Weight 250 gram

Swivel 360° horizontal | 270° vertical

Optics 25° | 40°
Light source High Power LED
Light output 160 lumen
LED colours RGB-W | RGB-A