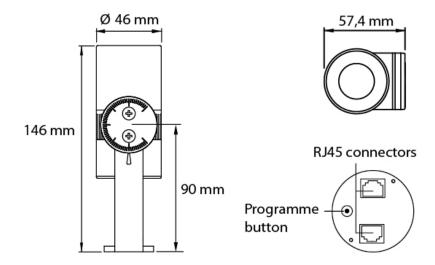

## > Specifications

Type LON GII Bracket, Direct DMX controlled Surface Mounted Fixture

Colour Black

Material Coated & Anodized Aluminium

Weight 250 gram

Swivel 360° horizontal | 270° vertical

Optics 25° | 40°
Light source High Power LED
Light output 160 lumen
LED colours RGB-W | RGB-A

Power consumption Max. 10 Watt Power supply 24 VDC

Driver excluded | Driver internal

Dimming DMX512

Connection RJ45 in/output chassis connector

IP ratingIP 20Protection class3CertificationsCE

Lifetime 50.000 hours
LB Value L90B10 at 50.000h