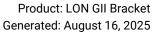

## (This Fixture has been discontinued)

The LON GII Bracket lighting fixture is a 10 watt, 4 channel DMX512, colour changing surface mounted fixture. It is individually programmable and offers perfect colour mixing thanks to the CLS multi facet optical system. Some typical applications for this product are changing the mood in a room or changing the lighting on an object through colour changes

## > Specifications

Type LON GII Bracket, Direct DMX controlled Surface Mounted Fixture

Colour Black

Material Coated & Anodized Aluminium

Weight 250 gram

Swivel 360° horizontal | 270° vertical

Optics 25° | 40°
Light source High Power LED
Light output 160 lumen
LED colours RGB-W | RGB-A