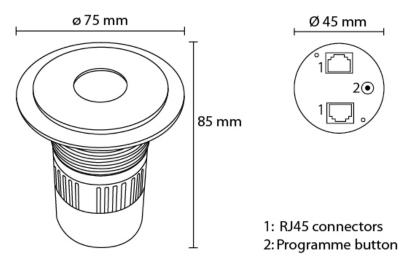

## > Specifications

Type LON GII Downlighter, Direct DMX controlled Downlighter

Colour Black

Material Coated & Anodized Aluminium

Weight 200 gram

Mounting hole 5 cm

Installation depth 20 cm

Optics 25° | 40°
Light source High Power LED
Light output 160 lumen
LED colours RGB-W | RGB-A

Power consumption Max. 10 Watt Power supply 24 VDC

Driver excluded | Driver internal

Dimming DMX512

Connection RJ45 in/output chassis connector

IP ratingIP 20Protection class3CertificationsCE

Lifetime 50.000 hours

Ø 45 mm

20

LB Value

L90B10 at 50.000h

Warranty 3 years

Accessories

Remarks

4-way RJ45-UTP distribution box Individually adressable and programmable