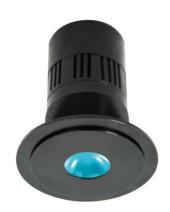

## (This Fixture has been discontinued)

The LON GII Downlighter is a 10 watt, 4 channel DMX512, colour changing recessed fixture. It is individually programmable and offers perfect colour mixing thanks to the CLS multi facet optical system. Some typical applications for this product are changing the mood in a room or changing the lighting on an object through colour changes