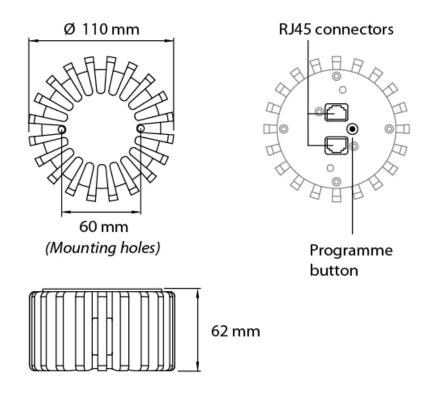

## > Specifications

Type Decostar, Surface mounted fixture

Colour Black

Material Coated aluminium

Weight 530 gram

Optics 360°

Light source High Power LED
LED colours RGB-W 4000K | RGB-A

Power consumption Max. 10 Watt Power supply 24 VDC

Driver excluded | Driver internal

Dimming DMX512

Connection RJ45 in/output chassis connector

IP ratingIP 20Protection class3CertificationsCE

Lifetime 50.000 hours
LB Value L90B10 at 50.000h

Warranty 5 years

Accessories Remarks 4-way RJ45 UTP distribution box Individually addressable and programmable