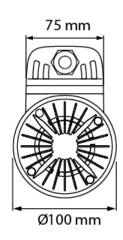

## > Specifications

Type Jade B ColourFlow, Indoor surface mounted

Colour White, grey or black

Material Anodized or coated aluminium & PC/ABS V0

Weight 780 gram

Swivel 340° horizontal | 350° vertical

Mounting hole 1