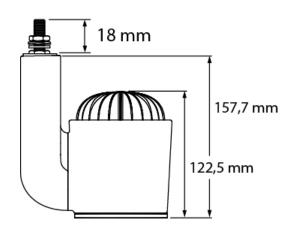

## > Specifications

Type Jade B ColourFlow, Indoor surface mounted

Colour White, grey or black

Material Anodized or coated aluminium & PC/ABS V0

Weight 780 gram

Swivel 340° horizontal | 350° vertical

Mounting hole 1