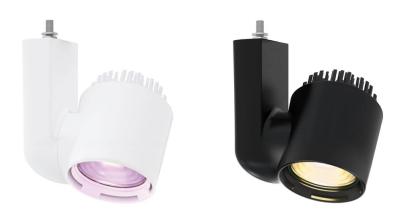

## **JADE B COLOURFLOW**

The Jade B is a surface mounted LED lighting fixture with a threaded end for mounting in example metal ceilings or cable trays. The light is available in RGBW & RGBA variants, pastel shades, deep saturated colours, high quality white light that can be programmed with the Jade B Colour Flow. The colour mixing is uniform and shadow free due to a special optical filter. Typical Applications include all applications where a high-quality surface mount fixture is needed, where one wants to combine functional lighting with coloured lighting.

## > Specifications

Type Jade B ColourFlow, Indoor surface mounted

Colour White, grey or black

Material Anodized or coated aluminium & PC/ABS V0

Weight 780 gram

Swivel 340° horizontal | 350° vertical

Mounting hole 1