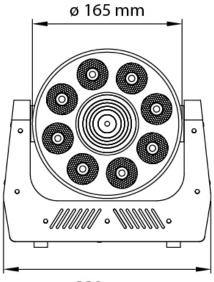

## > Specifications

| •                 |                                                                             |
|-------------------|-----------------------------------------------------------------------------|
| Туре              | Krypton, Surface mounted fixture for general & effect lighting              |
| Colour            | Black or white                                                              |
| Material          | Powder coated aluminium                                                     |
| Weight            | 2500 gram                                                                   |
| Swivel            | 180° vertical                                                               |
| Optics            | White LED 24°   White LED 35°   White LED 60°   RGB 10°   RGB 25°   RGB 35° |
| Light source      | High Power LED                                                              |
| CRI               | >80, >90                                                                    |
| LED colours       | 2700K   3000K   4000K                                                       |
|                   | RGB                                                                         |
| Power consumption | Max. 93 Watt                                                                |
| Power supply      | 100~240 VAC                                                                 |
| Driver            | Driver included   Driver internal                                           |
| Dimming           | DMX512   Wireless DMX   DMX Analog dimmable   DMX Hybrid dimmable           |
| IP rating         | IP 20                                                                       |
| Protection class  | 1                                                                           |
| Certifications    | CE                                                                          |
| Lifetime          | 50.000 hours                                                                |
| LB Value          | L90B10 at 50.000h                                                           |
| Warranty          | 5 years                                                                     |