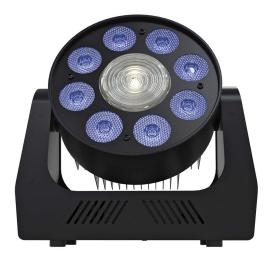

## KRYPTON

The Krypton offers both high CRI white light for general lighting applications, and mood creating coloured light settings. Due to its high effective lumen output, the Krypton is the perfect lighting solution for large and high venues. The fixture is completely silent in use, as it uses no fans.