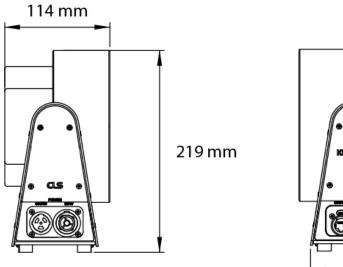

## > Specifications

| •                 |                                                                             |
|-------------------|-----------------------------------------------------------------------------|
| Туре              | Krypton, Surface mounted fixture for general & effect lighting              |
| Colour            | Black or white                                                              |
| Material          | Powder coated aluminium                                                     |
| Weight            | 2500 gram                                                                   |
| Swivel            | 180° vertical                                                               |
| Optics            | White LED 24°   White LED 35°   White LED 60°   RGB 10°   RGB 25°   RGB 35° |
| Light source      | High Power LED                                                              |
| CRI               | >80, >90                                                                    |
| LED colours       | 2700K   3000K   4000K                                                       |
|                   | RGB                                                                         |
| Power consumption | Max. 93 Watt                                                                |
| Power supply      | 100~240 VAC                                                                 |
| Driver            | Driver included   Driver internal                                           |
| Dimming           | DMX512   Wireless DMX   DMX Analog dimmable   DMX Hybrid dimmable           |
| IP rating         | IP 20                                                                       |
| Protection class  | 1                                                                           |
| Certifications    | CE                                                                          |
| Lifetime          | 50.000 hours                                                                |
| LB Value          | L90B10 at 50.000h                                                           |
| Warranty          | 5 years                                                                     |