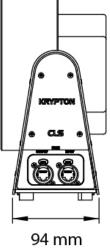

## > Specifications

| •                 |                                                                             |
|-------------------|-----------------------------------------------------------------------------|
| Туре              | Krypton, Surface mounted fixture for general & effect lighting              |
| Colour            | Black or white                                                              |
| Material          | Powder coated aluminium                                                     |
| Weight            | 2500 gram                                                                   |
| Swivel            | 180° vertical                                                               |
| Optics            | White LED 24°   White LED 35°   White LED 60°   RGB 10°   RGB 25°   RGB 35° |
| Light source      | High Power LED                                                              |
| CRI               | >80, >90                                                                    |
| LED colours       | 2700K   3000K   4000K                                                       |
|                   | RGB                                                                         |
| Power consumption | Max. 93 Watt                                                                |
| Power supply      | 100~240 VAC                                                                 |
| Driver            | Driver included   Driver internal                                           |
| Dimming           | DMX512   Wireless DMX   DMX Analog dimmable   DMX Hybrid dimmable           |
| IP rating         | IP 20                                                                       |
| Protection class  | 1                                                                           |
| Certifications    | CE                                                                          |
| Lifetime          | 50.000 hours                                                                |
| LB Value          | L90B10 at 50.000h                                                           |
| Warranty          | 5 years                                                                     |