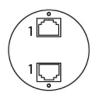

Dimming DMX512

Power supply

Connection RJ45 in/output chassis connector

24 VDC

IP rating IP 20
Protection class 3
Certifications CE

Lifetime 50.000 hours
LB Value L90B10 at 50.000h

Warranty 5 years

Accessories Remarks 4-way RJ45-UTP distribution box & CLS Magnet Pin. Individually adressable.

1: RJ45 connectors