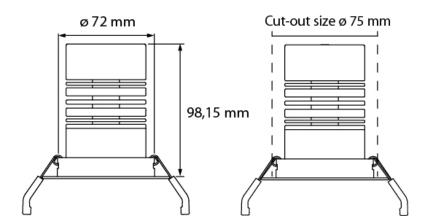

## > Specifications

Type Martina Downlighter, Surface mounted colour changing

Colour Black or white
Material Coated aluminum

Weight 420 gram

Swivel 360° horizontal | 270° vertical

Mounting hole 7,5 cm Installation depth 20 cm