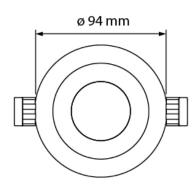

## > Specifications

Type Martina Downlighter, Surface mounted colour changing

Colour Black or white
Material Coated aluminum

Weight 420 gram

Swivel 360° horizontal | 270° vertical

Mounting hole 7,5 cm Installation depth 20 cm