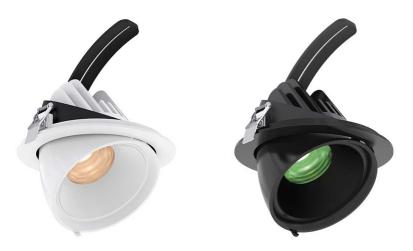

## MIKA COLOURFLOW & TUNABLE WHITE

The Mika is a rotatable and tilting LED downlighter that offers a large choice in LED lighting sources and easy interchangeable optics. Create beautiful atmospheres with the ColourFlow technology. The Mika also has a tilt angle of no less than 43°, making it ideal for illuminating objects and walls. It is mains dimmable and has 1-10V, DALI, DMX512 & Casambi Bluetooth dimming options available.

## > Specifications

Type Mika ColourFlow & Tunable White, ColourFlow Downlighter

Colour Black or White

Material PC/ABS V0, coated aluminium

Weight 1325 gram

Swivel 350° horizontal | 43° vertical

Mounting hole 18 cm Installation depth 23 cm