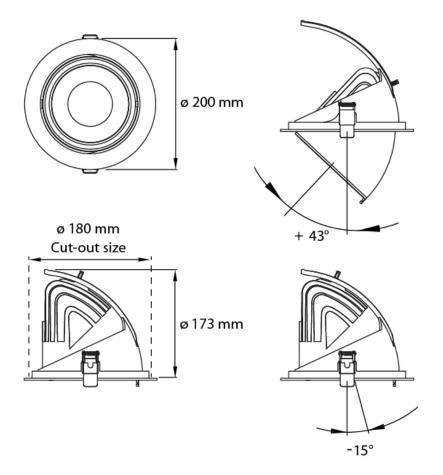

## > Specifications

Type Mika ColourFlow & Tunable White, ColourFlow Downlighter

Colour Black or White

Material PC/ABS V0, coated aluminium

Weight 1325 gram

Swivel 350° horizontal | 43° vertical

Mounting hole 18 cm Installation depth 23 cm

Dimming Casambi | DMX512

Cable length 150 cm

IP rating IP 20
Protection class 3
Certifications CE
Energy label A

Lifetime 50.000 hours
LB Value L90B10 at 50.000h

Warranty 5 years

Remarks 15° inward tilt