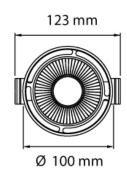

## > Specifications

Type Ruby Compact Bracket ColourFlow, Indoor surface mounted

Colour Black or white

Material Powder coated aluminium

Weight 1500 gram

Optics 19° | 37° | 63°

Light source CLS Dynamic Colour Chip