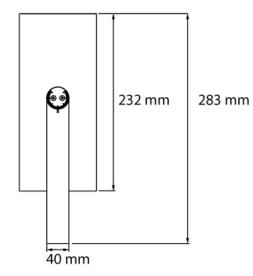

## > Specifications

Type Ruby Compact Bracket ColourFlow, Indoor surface mounted

Colour Black or white

Material Powder coated aluminium

Weight 1500 gram

Optics 19° | 37° | 63°

Light source CLS Dynamic Colour Chip