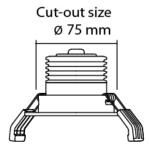

## > Specifications

Type Luxo 3 Basic CoB, Downlighter Colour White, Black and blank

Material Aluminium Weight 220 gram

Swivel 350° horizontal | 30° vertical

Mounting hole 7,5 cm Installation depth 10 cm

Optics 28° | 38° | 62°
Light source High Power CoB
Light output 600 lumen
CRI 90