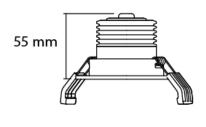

## > Specifications

Type Luxo 3 Basic CoB, Downlighter Colour White, Black and blank

Material Aluminium Weight 220 gram

Swivel 350° horizontal | 30° vertical

Mounting hole 7,5 cm Installation depth 10 cm

Optics 28° | 38° | 62°
Light source High Power CoB
Light output 600 lumen
CRI 90