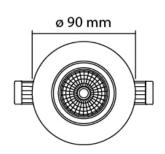

## > Specifications

Type Luxo 3 Basic CoB, Downlighter Colour White, Black and blank

Material Aluminium Weight 220 gram

Swivel 350° horizontal | 30° vertical

Mounting hole 7,5 cm Installation depth 10 cm

Optics 28° | 38° | 62°
Light source High Power CoB
Light output 600 lumen
CRI 90