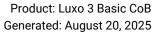

## **LUXO 3 BASIC COB**

The Luxo 3 Basic CoB lighting fixture is a compact and powerful downlight that is perfect for replacing halogen lamps in a variety of applications. With a choice of black, white, or blank aluminium finishes, this fixture is versatile and stylish. The CNC-cut massive aluminium housing ensures optimal heat dissipation for the LED.

## > Specifications

Type Luxo 3 Basic CoB, Downlighter Colour White, Black and blank

Material Aluminium Weight 220 gram

Swivel 350° horizontal | 30° vertical

Mounting hole 7,5 cm Installation depth 10 cm

Optics 28° | 38° | 62°
Light source High Power CoB
Light output 600 lumen
CRI 90