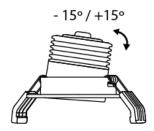

## > Specifications

Type Luxo 3 Basic CoB, Downlighter Colour White, Black and blank

Material Aluminium Weight 220 gram

Swivel 350° horizontal | 30° vertical

Mounting hole 7,5 cm Installation depth 10 cm

Optics 28° | 38° | 62°
Light source High Power CoB
Light output 600 lumen
CRI 90