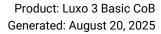

## **LUXO 3 BASIC COB**

The Luxo 3 Basic CoB lighting fixture is a compact and powerful downlight that is perfect for replacing halogen lamps in a variety of applications. With a choice of black, white, or blank aluminium finishes, this fixture is versatile and stylish. The CNC-cut massive aluminium housing ensures optimal heat dissipation for the LED.

## > Specifications

Type Luxo 3 Basic CoB, Downlighter Colour White, Black and blank

Material Aluminium Weight 220 gram

Swivel 350° horizontal | 30° vertical

Mounting hole 7,5 cm Installation depth 10 cm

Optics 28° | 38° | 62°
Light source High Power CoB
Light output 600 lumen
CRI 90