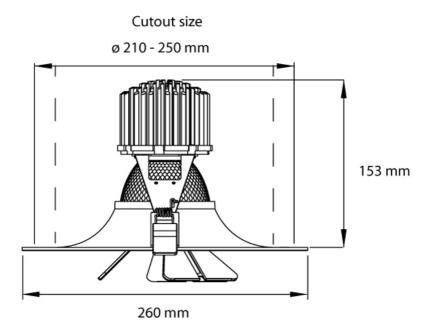

## > Specifications

Type Otis GII, Downlighter
Colour White or black

Material Plastic (PC\_ABS V0), Anodized aluminium

Weight 1400 gram Mounting hole  $210\sim250 \text{ mm}$  Installation depth 153 mm

Optics 19° | 30° | 50° Light source High Power LED