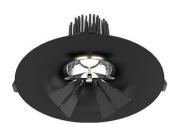

## > Specifications

Type Otis GII, Downlighter
Colour White or black

Material Plastic (PC\_ABS V0), Anodized aluminium

Weight 1400 gram Mounting hole  $210\sim250 \text{ mm}$  Installation depth 153 mm

Optics 19° | 30° | 50° Light source High Power LED