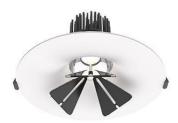

## **OTIS GII**

The Otis GII is a versatile and energy-efficient lighting fixture that is perfect for furniture showrooms and other retail applications. With the independent adjustable mirrors, it can provide accurate and even lighting for three different objects. The LED modules of the Otis GII also make colours of products look like in daylight, because of a great colour reproduction.

## > Specifications

Type Otis GII, Downlighter
Colour White or black

Material Plastic (PC\_ABS V0), Anodized aluminium

Weight 1400 gram Mounting hole  $210\sim250 \text{ mm}$  Installation depth 153 mm

Optics 19° | 30° | 50° Light source High Power LED