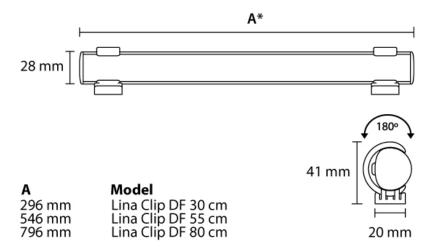

## > Specifications

Type Lina Clip DF, Linear Fixture

Colour Black or white

Material Anodized or coated aluminium

Swivel 180° vertical

Optics 120°

Light source High Power LED Light output 1250 lumen

CRI ~92