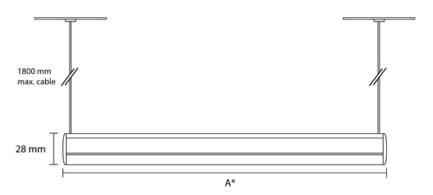

Cable length 180 cm max

IP rating IP 20
Protection class 1
Certifications CE

Lifetime 50.000 hours
LB Value L90B10 at 50.000h

Warranty 5 years

**A** 296 mm Model Lina Suspended DF 30 cm 546 mm

Lina Suspended DF 55 cm Lina Suspended DF 80 cm 796 mm