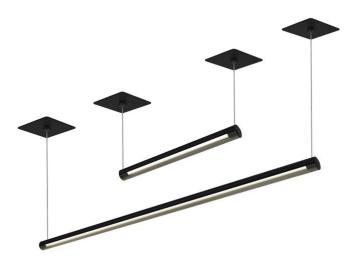

## **LINA SUSPENDED DF**

An extremely compact, modular linear lighting solution that is perfect for a wide range of applications. With its barely noticeable suspension and power cable and timeless design, the Lina DF is a versatile fixture that can be used in any environment. The Lina DF is available in 4 different LED colours, with a CRI ~92.

Categories: Lina Series, Indoor, Linear, Retail