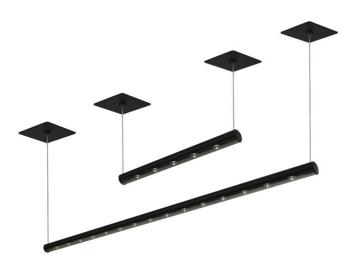

## **LINA SUSPENDED HP**

An extremely compact, modular linear lighting solution that is perfect for a wide range of applications. With its barely noticeable suspension and power cable and timeless design, the Lina HP is a versatile fixture that can be used in any environment. The Lina HP is available in 5 different beam angles, including an elliptical beam angle.

## > Specifications

Type Lina Suspended HP, Suspended Linear Track Fixture

Colour Black or white

Material Anodized or coated aluminium

Optics 14° | 16° | 30° | 42° | 120° | 36° x 14°

Light source High Power LED