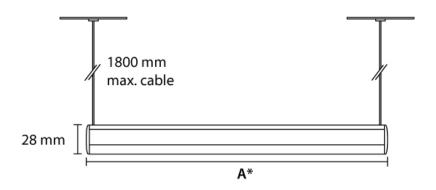

Connection Wire

Cable length 180 cm max.

IP rating IP 20
Protection class 1
Certifications CE

Lifetime 50.000 hours
LB Value L90B10 at 50.000h

Warranty 5 years

A Model 296 mm Lina Clip RP 30 cm 546 mm Lina Clip RP 55 cm 796 mm Lina Clip RP 80 cm