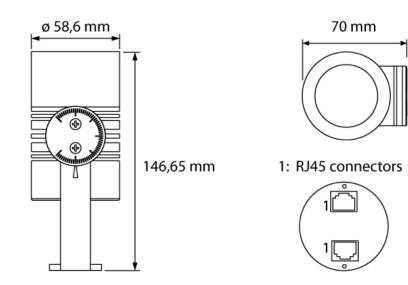

## > Specifications

| Туре              | Martina Bracket, Surface mounted colour changing |
|-------------------|--------------------------------------------------|
| Colour            | Black or white                                   |
| Material          | Coated aluminum                                  |
| Weight            | 420 gram                                         |
| Swivel            | 360° horizontal   270° vertical                  |
| Optics            | 10°   24°   31°   13 x 40°   60° diffused        |
| Light source      | High Power LED                                   |
| Light output      | 260 lumen                                        |
| LED colours       | RGB-W 4000K   RGB-A                              |
|                   | 1800K-4000K   2700K-5700K                        |
| Power consumption | Max. 10 Watt                                     |
| Power supply      | 24 VDC                                           |
| Driver            | Driver excluded   Driver internal                |
| Dimming           | DMX512                                           |
| Connection        | RJ45 in/output chassis connector                 |
| IP rating         | IP 20                                            |
| Protection class  | 3                                                |
| Certifications    | CE                                               |
| Lifetime          | 50.000 hours                                     |