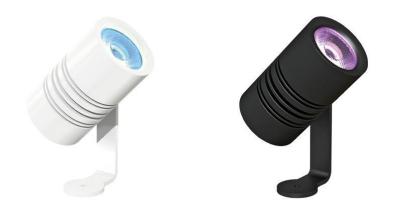

## **MARTINA BRACKET**

The Martina Bracket is a surface-mounted LED light fixture that creates beautiful and unique lighting effects. It has five different beam angles, including a spot beam of 10° and an elliptical beam angle of 13° x 40°, making it perfect for a variety of applications. The smooth and homogeneous colour mixing is perfect for creating the perfect mood in any space. The Martina Bracket is easy and fast to install with power and data through one single CAT5 (RJ45) cable, making it a great choice for any project.

## > Specifications

| Туре              | Martina Bracket, Surface mounted colour changing |
|-------------------|--------------------------------------------------|
| Colour            | Black or white                                   |
| Material          | Coated aluminum                                  |
| Weight            | 420 gram                                         |
| Swivel            | 360° horizontal   270° vertical                  |
| Optics            | 10°   24°   31°   13 x 40°   60° diffused        |
| Light source      | High Power LED                                   |
| Light output      | 260 lumen                                        |
| LED colours       | RGB-W 4000K   RGB-A                              |
|                   | 1800K-4000K   2700K-5700K                        |
| Power consumption | Max. 10 Watt                                     |
| Power supply      | 24 VDC                                           |
| Driver            | Driver excluded   Driver internal                |
| Dimming           | DMX512                                           |
| Connection        | RJ45 in/output chassis connector                 |
| IP rating         | IP 20                                            |
| Protection class  | 3                                                |
| Certifications    | CE                                               |
| Lifetime          | 50.000 hours                                     |