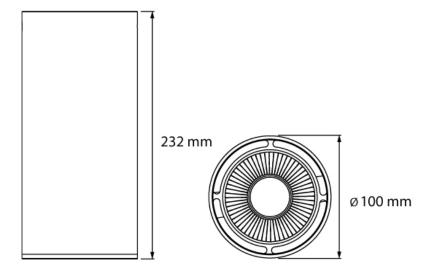

## > Specifications

Type Ruby Compact Pendant & Track, 30 watt Pendant Spot

Colour Black or White

Material Powder coated Aluminium

Weight 1300 gram

Optics 19° | 37° | 63°

Light source Bridgelux, CLS Dynamic Colour Chip