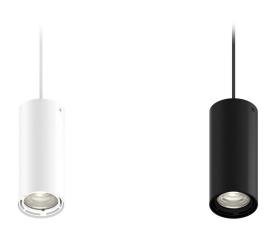

## **RUBY COMPACT PENDANT & TRACK**

The Ruby Compact Pendant and Track is a versatile and compact lighting fixture. With a wide selection of light sources and control options, the Ruby Compact is ideal for any space where downlighters are not an option. The timeless design ensures a perfect blend with every interior design.

## > Specifications

Type Ruby Compact Pendant & Track, 30 watt Pendant Spot

Colour Black or White

Material Powder coated Aluminium

Weight 1300 gram

Optics 19° | 37° | 63°

Light source Bridgelux, CLS Dynamic Colour Chip