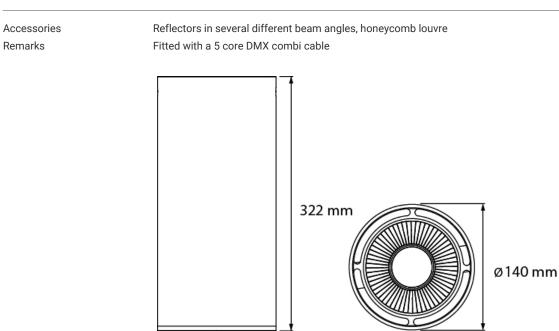

## Categories: Ruby Series, Indoor, Pendant, ColourFlow, Offices, Theatres & Concert halls

| Туре              | Ruby Pendant ColourFlow, Indour surface mounted                                            |
|-------------------|--------------------------------------------------------------------------------------------|
| Colour            | White or Black                                                                             |
| Material          | Coated aluminium                                                                           |
| Weight            | 3501 gram                                                                                  |
| Optics            | 16°   49°   63°                                                                            |
| Light source      | Dynamic Colour CoB                                                                         |
| LED colours       | RGB-W 3000K   RGB-W 4000K   RGB-A                                                          |
|                   | 1800K-4000K   2700K-6500K                                                                  |
| Power consumption | Max. 45 - 90 Watt                                                                          |
| Power supply      | 80-264 VAC                                                                                 |
| Driver            | Driver included   Driver internal                                                          |
| Dimming           | Casambi   DMX512   Wireless DMX   DMX Analog dimmable   DMX Hybrid dimmable   PWM dimmable |
| Connection        | 200, 400, 600 or 800 cm cable with open end                                                |
| IP rating         | IP 20                                                                                      |
| Protection class  | 3                                                                                          |
| Certifications    | CE                                                                                         |
| Energy label      | Α                                                                                          |
| Lifetime          | 50000 hours                                                                                |
| LB Value          | L90B10 at 50.000h                                                                          |
| Warranty          | 5 years                                                                                    |