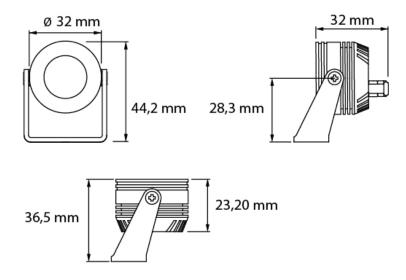

## > Specifications

Type Florence GIII Bracket, Indoor surface mounted

Colour Black

Material Anodized massive aluminum CNC cut heat sink

Weight 45 gram

Swivel 360° horizontal | 270° vertical

Installation depth 5