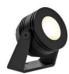

## **FLORENCE GIII BRACKET**

The Florence GIII bracket lighting fixture is a sleek and stylish surface-mounted LED light that is perfect for a variety of applications. This light is perfect for replacing 20 watt halogen lamps with a high quality LED fixture in all sorts of settings. Additionally, the Florence GIII bracket lighting fixture features interchangeable optics, so you can easily customize the light output to your needs.

## > Specifications

Type Florence GIII Bracket, Indoor surface mounted

Colour Black

Material Anodized massive aluminum CNC cut heat sink

Weight 45 gram

Swivel 360° horizontal | 270° vertical

Installation depth 5

Optics 15° | 40°
Light source High power LED
Light output 200 lumen

CRI 90

LED colours 2700K | 3000K | 4000K

Power consumption Max. 3 Watt

Drive current 700

Driver excluded | Driver external

Dimming Mains dimmable | 1-10V dimmable | DALI | Casambi | DMX512

Cable length 150 cm

IP rating IP 40
Protection class 3
Energy label A

Lifetime 50000 hours
LB Value L90B10 at 50.000h

Warranty 5 years

Remarks

Extreme compact measurements. 15° lens included