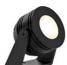

## **FLORENCE GIII BRACKET**

The Florence GIII bracket lighting fixture is a sleek and stylish surface-mounted LED light that is perfect for a variety of applications. This light is perfect for replacing 20 watt halogen lamps with a high quality LED fixture in all sorts of settings. Additionally, the Florence GIII bracket lighting fixture features interchangeable optics, so you can easily customize the light output to your needs.

## > Specifications

Type Florence GIII Bracket, Indoor surface mounted

Colour Black

Material Anodized massive aluminum CNC cut heat sink

Weight 45 gram

Swivel 360° horizontal | 270° vertical

Installation depth 5

Optics 15° | 40°
Light source High power LED
Light output 200 lumen

CRI 90

LED colours 2700K | 3000K | 4000K

Power consumption Max. 3 Watt

Drive current 700

Driver excluded | Driver external

Dimming Mains dimmable | 1-10V dimmable | DALI | Casambi | DMX512

Cable length 150 cm

IP rating IP 40
Protection class 3
Energy label A

Lifetime 50000 hours
LB Value L90B10 at 50.000h

Warranty 5 years

Remarks

Extreme compact measurements. 15° lens included