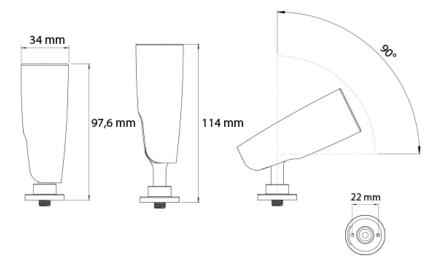

## > Specifications

Type Focus G4, Surface mounted Zoom Spot

Colour Black or white
Material Coated aluminium

Weight 125 gram

Swivel 360° horizontal | 90° vertical

Optics 10°-70°
Light source Luxeon
Light output 400 lumen
CRI ~95