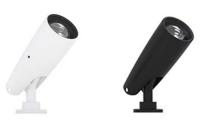

## **FOCUS G4**

The Focus G4 is a powerful zoom lighting fixture that can be controlled via DMX512. With a 10°-70° stepless zoom range and a uniform soft edge light beam, it is perfect for any application that requires precision lighting. It also features white and black housing options, an accessory holder, and customizable snoot to ensure that you get the perfect look for your space.

## > Specifications

Type Focus G4, Surface mounted Zoom Spot

Colour Black or white
Material Coated aluminium

Weight 125 gram

Swivel 360° horizontal | 90° vertical

Optics 10°-70°
Light source Luxeon
Light output 400 lumen
CRI ~95