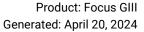

## **FOCUS GIII**

The Focus GIII is a powerful zoom lighting fixture that can be controlled via DMX512. With a 10°-70° stepless zoom range and a uniform soft edge light beam, it is perfect for any application that requires precision lighting. It also features white and black housing options, an accessory holder, and customizable snoot to ensure that you get the perfect look for your space.

## > Specifications

Type Focus GIII, Surface mounted Zoom Spot

Colour Black or white
Material Coated aluminium

Weight 125 gram

Swivel 360° horizontal | 90° vertical

Optics  $10^{\circ}-70^{\circ}$  Light source Luxeon Light output 400 lumen CRI  $\approx 95$ 