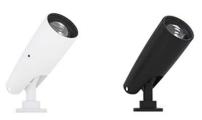

## > Specifications

Type Focus GIII, Surface mounted Zoom Spot

Colour Black or white
Material Coated aluminium

Weight 125 gram

Swivel 360° horizontal | 90° vertical

Optics  $10^{\circ}-70^{\circ}$  Light source Luxeon Light output 400 lumen CRI  $\approx 95$ 