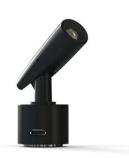

## **FOCUS MICRO BASE**

The most compact, but fully equipped, zoom DMX fixture available. Standing upright, the Focus micro is only 82 mm high. With a diameter of 26 mm, the Focus Micro is compact. The design makes the Focus Micro virtually invisible and unobtrusive, without compromising on functionality. Besides the zoom range of no less than 6° to 90°, some key features are high quality LED light sources with a Colour Rendering Index of >95 and a choice of four different colour temperatures and control methods.

## > Specifications

Type Focus Micro Base, Indoor surface mounted

Colour Black, white
Material Coated aluminium

Weight 20 gram

Swivel 360° horizontal | 90° vertical

Optics 6°-90°
Light source High Power
Light output 87 lumen
CRI 95