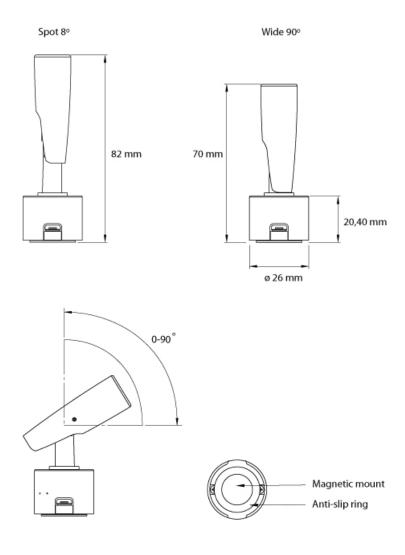

## **FOCUS MICRO BASE**

The most compact, but fully equipped, zoom DMX fixture available. Standing upright, the Focus micro is only 82 mm high. With a diameter of 26 mm, the Focus Micro is compact. The design makes the Focus Micro virtually invisible and unobtrusive, without compromising on functionality. Besides the zoom range of no less than 6° to 90°, some key features are high quality LED light sources with a Colour Rendering Index of >95 and a choice of four different colour temperatures and control methods.

## > Specifications

Type Focus Micro Base, Indoor surface mounted

Colour Black, white
Material Coated aluminium

Weight 20 gram

Swivel 360° horizontal | 90° vertical

Optics 6°-90°
Light source High Power
Light output 87 lumen
CRI 95