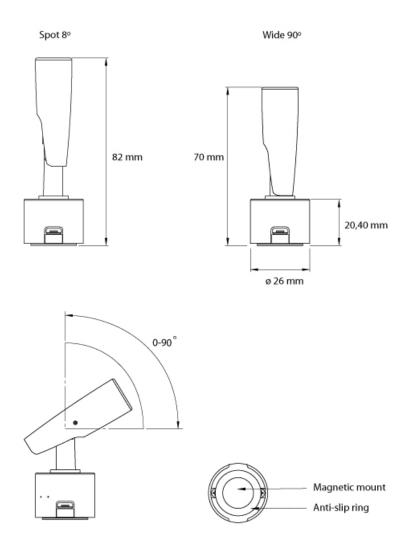

## **FOCUS MICRO G2 BASE**

The most compact, but fully equipped, zoom DMX fixture available. Standing upright, the Focus Micro G2 Base is only 82 mm high. With a diameter of 26 mm, the Focus Micro G2 Base is compact. The design makes the Focus Micro virtually invisible and unobtrusive, without compromising on functionality. Besides the zoom range of no less than 6° to 90°, some key features are high quality LED light sources with a Colour Rendering Index of ~95 and a choice of four different colour temperatures and control methods.

## > Specifications

Type Focus Micro G2 Base, Indoor surface mounted

Colour Black, white
Material Coated aluminium

Weight 20 gram

Swivel 360° horizontal | 90° vertical

Optics 6°-90°
Light source High Power
Light output 87 lumen
CRI ~95