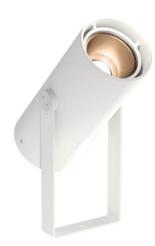

## **RUBY BRACKET COLOURFLOW**

The Ruby Bracket ColourFlow lighting fixture is a new and innovative way to light up any space. With its 4000 lumen output of high quality white light, it is perfect for general lighting purposes. Additionally, the Ruby Bracket offers shadow-free colour mixing capabilities thanks to its unique CLS RGBW CoB LED module and specially designed optical system.

## > Specifications

| Туре              | Ruby Bracket ColourFlow, Indoor surface mounted                                            |
|-------------------|--------------------------------------------------------------------------------------------|
| Colour            | Black or white                                                                             |
| Material          | Powder coated aluminium                                                                    |
| Optics            | 16°   49°   63°                                                                            |
| Light source      | CLS Dynamic Colour Chip                                                                    |
| LED colours       | RGB-W   RGB-A                                                                              |
|                   | 1800K-4000K   2700K-6500K                                                                  |
| Power consumption | Max. 45 - 90 Watt                                                                          |
| Power supply      | 80 ~ 264                                                                                   |
| Driver            | Driver included   Driver internal                                                          |
| Dimming           | Casambi   DMX512   Wireless DMX   DMX Analog dimmable   DMX Hybrid dimmable   PWM dimmable |
| Connection        | 200 cm cable with open end                                                                 |
| Cable length      | 200 cm                                                                                     |
| Protection class  | 1                                                                                          |
| Energy label      | A                                                                                          |
| Lifetime          | 50000 hours                                                                                |
| LB Value          | L90B10 at 50.000h                                                                          |
| Warranty          | 5 years                                                                                    |