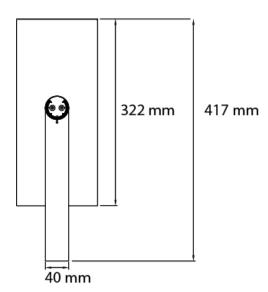

## > Specifications

| Туре              | Ruby Bracket ColourFlow, Indoor surface mounted                                            |
|-------------------|--------------------------------------------------------------------------------------------|
| Colour            | Black or white                                                                             |
| Material          | Powder coated aluminium                                                                    |
| Optics            | 16°   49°   63°                                                                            |
| Light source      | CLS Dynamic Colour Chip                                                                    |
| LED colours       | RGB-W   RGB-A                                                                              |
|                   | 1800K-4000K   2700K-6500K                                                                  |
| Power consumption | Max. 45 - 90 Watt                                                                          |
| Power supply      | 80 ~ 264                                                                                   |
| Driver            | Driver included   Driver internal                                                          |
| Dimming           | Casambi   DMX512   Wireless DMX   DMX Analog dimmable   DMX Hybrid dimmable   PWM dimmable |
| Connection        | 200 cm cable with open end                                                                 |
| Cable length      | 200 cm                                                                                     |
| Protection class  | 1                                                                                          |
| Energy label      | A                                                                                          |
| Lifetime          | 50000 hours                                                                                |
| LB Value          | L90B10 at 50.000h                                                                          |
| Warranty          | 5 years                                                                                    |