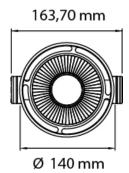

## > Specifications

| Туре              | Ruby Bracket ColourFlow, Indoor surface mounted                                            |
|-------------------|--------------------------------------------------------------------------------------------|
| Colour            | Black or white                                                                             |
| Material          | Powder coated aluminium                                                                    |
| Optics            | 16°   49°   63°                                                                            |
| Light source      | CLS Dynamic Colour Chip                                                                    |
| LED colours       | RGB-W   RGB-A                                                                              |
|                   | 1800K-4000K   2700K-6500K                                                                  |
| Power consumption | Max. 45 - 90 Watt                                                                          |
| Power supply      | 80 ~ 264                                                                                   |
| Driver            | Driver included   Driver internal                                                          |
| Dimming           | Casambi   DMX512   Wireless DMX   DMX Analog dimmable   DMX Hybrid dimmable   PWM dimmable |
| Connection        | 200 cm cable with open end                                                                 |
| Cable length      | 200 cm                                                                                     |
| Protection class  | 1                                                                                          |
| Energy label      | A                                                                                          |
| Lifetime          | 50000 hours                                                                                |
| LB Value          | L90B10 at 50.000h                                                                          |
| Warranty          | 5 years                                                                                    |