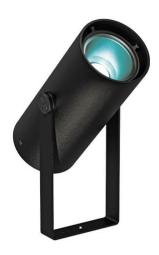

## **RUBY BRACKET COLOURFLOW**

The Ruby Bracket ColourFlow lighting fixture is a new and innovative way to light up any space. With its 4000 lumen output of high quality white light, it is perfect for general lighting purposes. Additionally, the Ruby Bracket offers shadow-free colour mixing capabilities thanks to its unique CLS RGBW CoB LED module and specially designed optical system.

## > Specifications

| Туре              | Ruby Bracket ColourFlow, Indoor surface mounted                                            |
|-------------------|--------------------------------------------------------------------------------------------|
| Colour            | Black or white                                                                             |
| Material          | Powder coated aluminium                                                                    |
| Optics            | 16°   49°   63°                                                                            |
| Light source      | CLS Dynamic Colour Chip                                                                    |
| LED colours       | RGB-W   RGB-A                                                                              |
|                   | 1800K-4000K   2700K-6500K                                                                  |
| Power consumption | Max. 45 - 90 Watt                                                                          |
| Power supply      | 80 ~ 264                                                                                   |
| Driver            | Driver included   Driver internal                                                          |
| Dimming           | Casambi   DMX512   Wireless DMX   DMX Analog dimmable   DMX Hybrid dimmable   PWM dimmable |
| Connection        | 200 cm cable with open end                                                                 |
| Cable length      | 200 cm                                                                                     |
| Protection class  | 1                                                                                          |
| Energy label      | A                                                                                          |
| Lifetime          | 50000 hours                                                                                |
| LB Value          | L90B10 at 50.000h                                                                          |
| Warranty          | 5 years                                                                                    |