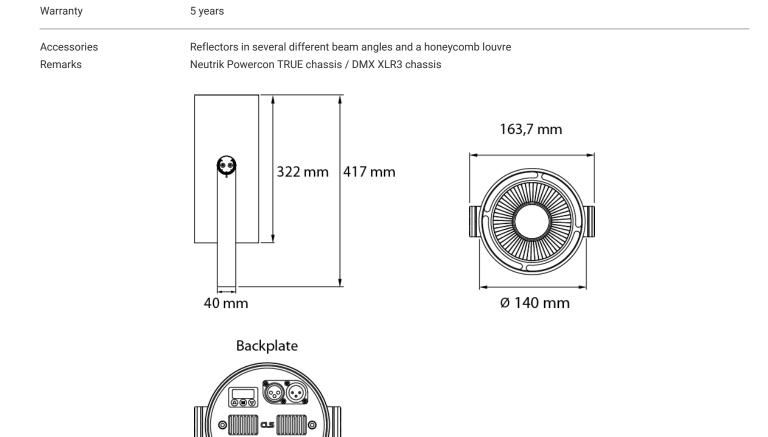

## > Specifications

| Туре              | Ruby Bracket Modular ColourFlow, Indoor surface mounted           |
|-------------------|-------------------------------------------------------------------|
| Colour            | White or black                                                    |
| Material          | Coated aluminium                                                  |
| Weight            | 3600 gram                                                         |
| Optics            | 16°   49°   63°                                                   |
| Light source      | CLS DCC                                                           |
| LED colours       | RGB-W 3000K   RGB-W 4000K   RGB-A                                 |
|                   | 1800K-4000K   2700K-6500K                                         |
| Power consumption | Max. 45 - 90 Watt                                                 |
| Power supply      | 80 ~ 264                                                          |
| Driver            | Driver included   Driver internal                                 |
| Dimming           | DMX512   DMX Analog dimmable   DMX Hybrid dimmable   PWM dimmable |
| Connection        | Power: Neutrik Powercon TRUE DMX: XLR3                            |
| IP rating         | IP 20                                                             |
| Protection class  | 1                                                                 |
| Certifications    | CE                                                                |
| Energy label      | Α                                                                 |
| Lifetime          | 50000 hours                                                       |
| LB Value          | L90B10 at 50.000h                                                 |