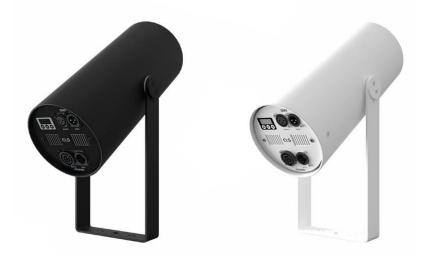

### **RUBY BRACKET MODULAR COLOURFLOW**

The Ruby Bracket ColourFlow is a unique lighting fixture that offers versatile possibilities for lighting design. With its high-quality white light and shadow-free colour mixing, it is perfect for general illumination in a variety of spaces. Additionally, its Tunable White LED modules allows you to choose between 1800-4000K and 2700-6500K as standard. These fixtures are easy to set up and use, thanks to the Powercon TRUE in/out power connectors that allow daisy-chaining up to 6 units on a single power outlet.

#### Categories: Product Series, Ruby Series, Indoor, Surface mounted, ColourFlow, Architainment, Theatres & Concert halls

## > Specifications

| Туре              | Ruby Bracket Modular ColourFlow, Indoor surface mounted           |
|-------------------|-------------------------------------------------------------------|
| Colour            | White or black                                                    |
| Material          | Coated aluminium                                                  |
| Weight            | 3600 gram                                                         |
| Optics            | 16°   49°   63°                                                   |
| Light source      | CLS DCC                                                           |
| LED colours       | RGB-W 3000K   RGB-W 4000K   RGB-A                                 |
|                   | 1800K-4000K   2700K-6500K                                         |
| Power consumption | Max. 45 - 90 Watt                                                 |
| Power supply      | 80 ~ 264                                                          |
| Driver            | Driver included   Driver internal                                 |
| Dimming           | DMX512   DMX Analog dimmable   DMX Hybrid dimmable   PWM dimmable |
| Connection        | Power: Neutrik Powercon TRUE DMX: XLR3                            |
| IP rating         | IP 20                                                             |
| Protection class  | 1                                                                 |
| Certifications    | CE                                                                |
| Energy label      | Α                                                                 |
| Lifetime          | 50000 hours                                                       |
| LB Value          | L90B10 at 50.000h                                                 |