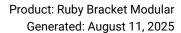

## **RUBY BRACKET MODULAR**

The Ruby Bracket Modular is a versatile and high-quality option for lighting up your space. This product is available with several LED modules, so you can choose the right option for your needs. With full analogue dimming, hybrid dimming, or PWM dimming, you can easily customize the light output to create the perfect ambiance. Additionally, the XLR3 in / out connectors make it easy to connect your DMX line and control the light output.

## > Specifications

Type Ruby Bracket Modular, Indoor surface mounted

Colour White or black
Material Coated aluminium
Weight 3600 gram

Optics 16° | 49° | 63° Light source High Power LED Light output 8500 lumen