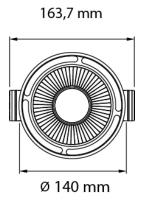

## > Specifications

Type Ruby Bracket Modular, Indoor surface mounted

Colour White or black
Material Coated aluminium
Weight 3600 gram

Optics 16° | 49° | 63° Light source High Power LED Light output 8500 lumen