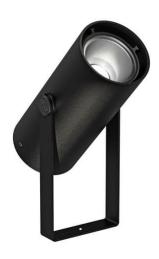

## **RUBY BRACKET MODULAR**

The Ruby Bracket Modular is a versatile and high-quality option for lighting up your space. This product is available with several LED modules, so you can choose the right option for your needs. With full analogue dimming, hybrid dimming, or PWM dimming, you can easily customize the light output to create the perfect ambiance. Additionally, the XLR3 in / out connectors make it easy to connect your DMX line and control the light output.

## > Specifications

Type Ruby Bracket Modular, Indoor surface mounted

Colour White or black
Material Coated aluminium
Weight 3600 gram

Optics 16° | 49° | 63° Light source High Power LED Light output 8500 lumen