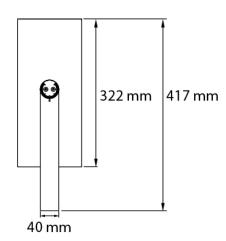

## > Specifications

Type Ruby Bracket Modular, Indoor surface mounted

Colour White or black
Material Coated aluminium
Weight 3600 gram

Optics 16° | 49° | 63° Light source High Power LED Light output 8500 lumen