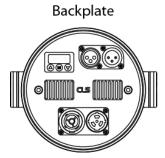

## **RUBY BRACKET MODULAR**

The Ruby Bracket Modular is a versatile and high-quality option for lighting up your space. This product is available with several LED modules, so you can choose the right option for your needs. With full analogue dimming, hybrid dimming, or PWM dimming, you can easily customize the light output to create the perfect ambiance. Additionally, the XLR3 in / out connectors make it easy to connect your DMX line and control the light output.

Connection Power: Neutrik Powercon TRUE. DMX: XLR3.

IP rating IP 20
Protection class 1
Certifications CE
Energy label A

Lifetime 50000 hours
LB Value L90B10 at 50.000h

Warranty

5 years

Accessories Remarks Reflectors in several different beam angles and a Honeycomb louvre Neutrik Powercon TRUE chassis / DMX XLR3 chassis