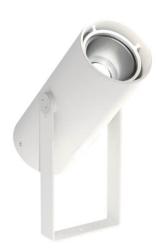

## **RUBY BRACKET**

The Ruby Bracket is a surface-mounted light fixture that offers a large choice of power and lumen variants. Typical applications for the Ruby include theatres, concert halls, event centres, churches, and atriums of large office buildings. The Ruby Bracket is available in a white or black finish. Project specific finishes are available.

## > Specifications

Type Ruby Bracket, Indoor surface mounted

Colour Black or white

Material Powder coated aluminium

Weight 3600 gram

Optics 16° | 49° | 63° Light source High Power LED Light output 2200 - 6000 lumen