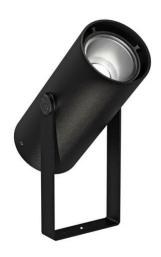

## **RUBY BRACKET**

The Ruby Bracket is a surface-mounted light fixture that offers a large choice of power and lumen variants. Typical applications for the Ruby include theatres, concert halls, event centres, churches, and atriums of large office buildings. The Ruby Bracket is available in a white or black finish. Project specific finishes are available.

## > Specifications

Type Ruby Bracket, Indoor surface mounted

Colour Black or white

Material Powder coated aluminium

Weight 3600 gram

Optics 16° | 49° | 63° Light source High Power LED Light output 2200 - 6000 lumen