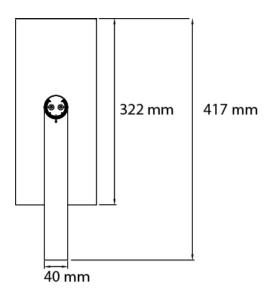

## > Specifications

Type Ruby Bracket, Indoor surface mounted

Colour Black or white

Material Powder coated aluminium

Weight 3600 gram

Optics 16° | 49° | 63° Light source High Power LED Light output 2200 - 6000 lumen