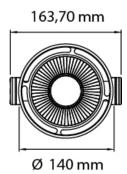

## > Specifications

Type Ruby Bracket, Indoor surface mounted

Colour Black or white

Material Powder coated aluminium

Weight 3600 gram

Optics 16° | 49° | 63° Light source High Power LED Light output 2200 - 6000 lumen