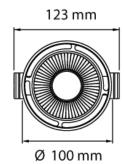

## > Specifications

Type Ruby Compact Bracket, Indoor surface mounted

Colour Black or white

Material Powder coated aluminium

Weight 1500 gram

Optics  $19^{\circ} | 37^{\circ} | 63^{\circ}$  Light source High Power LED Light output 2800 lumen CRI  $>90 \sim 98$ 