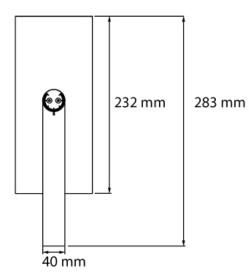

## > Specifications

Type Ruby Compact Bracket, Indoor surface mounted

Colour Black or white

Material Powder coated aluminium

Weight 1500 gram

Optics  $19^{\circ} | 37^{\circ} | 63^{\circ}$  Light source High Power LED Light output 2800 lumen CRI  $>90 \sim 98$ 