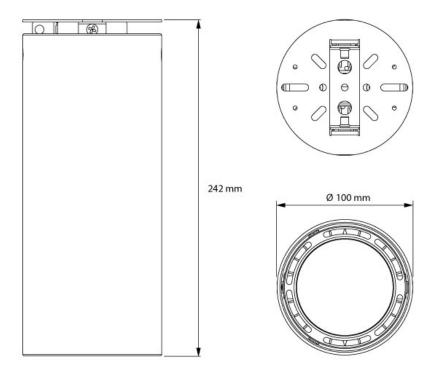

## > Specifications

Type Ruby Compact Surface ColourFlow, Indoor surface mounted

Colour Black or white

Material Powder coated Aluminium

Weight 1200 gram

Optics 19° | 37° | 63° Light source High Power LED

RGB-W 3000K | RGB-W 4000K | RGB-A