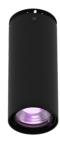

## **RUBY COMPACT SURFACE COLOURFLOW**

The Ruby Compact Surface is a great option for those who are looking for a high-quality LED downlight. This fixture is available in a wide range of LED colours, making it perfect for a variety of applications. It also features a variety of dimming and control methods, making it easy to customize the light output to fit your needs. And with its sleek design, the Ruby Compact Surface is sure to complement any décor.

## > Specifications

Type Ruby Compact Surface ColourFlow, Indoor surface mounted

Colour Black or white

Material Powder coated Aluminium

Weight 1200 gram

Optics 19° | 37° | 63° Light source High Power LED

RGB-W 3000K | RGB-W 4000K | RGB-A