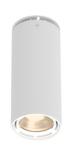

## **RUBY COMPACT SURFACE COLOURFLOW**

The Ruby Compact Surface is a great option for those who are looking for a high-quality LED downlight. This fixture is available in a wide range of LED colours, making it perfect for a variety of applications. It also features a variety of dimming and control methods, making it easy to customize the light output to fit your needs. And with its sleek design, the Ruby Compact Surface is sure to complement any décor.

## > Specifications

Type Ruby Compact Surface ColourFlow, Indoor surface mounted

Colour Black or white

Material Powder coated Aluminium

Weight 1200 gram

Optics 19° | 37° | 63° Light source High Power LED

RGB-W 3000K | RGB-W 4000K | RGB-A