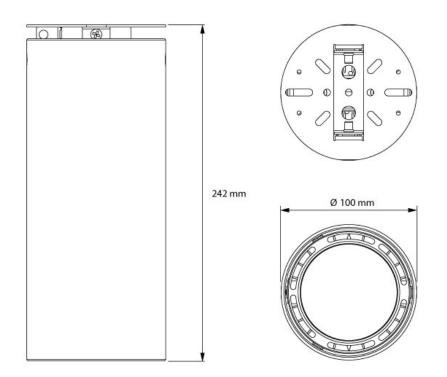

## > Specifications

| Туре              | Ruby Compact Surface, Indoor surface mounted                                                        |
|-------------------|-----------------------------------------------------------------------------------------------------|
| Colour            | Black or white                                                                                      |
| Material          | Powder coated Aluminium                                                                             |
| Weight            | 1200 gram                                                                                           |
| Optics            | 19°   37°   63°                                                                                     |
| Light source      | High Power LED                                                                                      |
| Light output      | 2800 lumen                                                                                          |
| CRI               | ~98                                                                                                 |
| LED colours       | 2500K   2700K   3000K   3500K   4000K                                                               |
| Power consumption | Max. 30 Watt                                                                                        |
| Power supply      | 200 ~ 240 VAC                                                                                       |
| Driver            | Driver included   Driver internal                                                                   |
| Dimming           | Mains dimmable   DALI   Casambi   DMX512   Wireless DMX   DMX Analog dimmable   DMX Hybrid dimmable |
| Connection        | open end                                                                                            |
| IP rating         | IP 20                                                                                               |
| Protection class  | 1                                                                                                   |
| Certifications    | CE                                                                                                  |
| Energy label      | A                                                                                                   |
| Lifetime          | 50000 hours                                                                                         |
|                   |                                                                                                     |