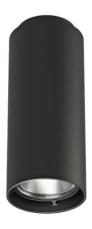

## **RUBY SURFACE**

The Ruby Surface is a great option for those who are looking for a high-quality LED downlight. This fixture is available in a wide range of power and lumen variants, making it perfect for a variety of applications. It also features a variety of dimming and control methods, making it easy to customize the light output to fit your needs. And with its sleek design, the Ruby Surface is sure to complement any décor.

## > Specifications

Type Ruby Surface, Indoor surface mounted

Colour Black or white

Material Powder coated Aluminium

Weight 3500 gram

Optics 16° | 49° | 63° Light source High Power LED Light output 2200 - 6000 lumen