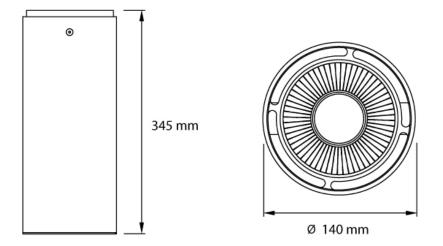

## > Specifications

Type Ruby Surface, Indoor surface mounted

Colour Black or white

Material Powder coated Aluminium

Weight 3500 gram

Optics 16° | 49° | 63° Light source High Power LED Light output 2200 - 6000 lumen