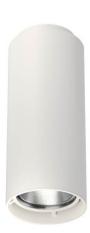

## **RUBY SURFACE**

The Ruby Surface is a great option for those who are looking for a high-quality LED downlight. This fixture is available in a wide range of power and lumen variants, making it perfect for a variety of applications. It also features a variety of dimming and control methods, making it easy to customize the light output to fit your needs. And with its sleek design, the Ruby Surface is sure to complement any décor.

## > Specifications

Type Ruby Surface, Indoor surface mounted

Colour Black or white

Material Powder coated Aluminium

Weight 3500 gram

Optics 16° | 49° | 63° Light source High Power LED Light output 2200 - 6000 lumen