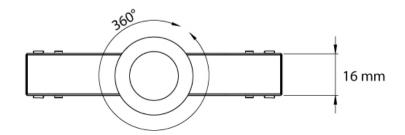

## > Specifications

Type Focus Compact G3 T DMX, Zoom Spot

Colour Black or white
Material Coated aluminium

Weight 165 gram

Swivel 350° horizontal | 90° vertical

Optics 13°-65°
Light source High Power LED
Light output 220 lumen
CRI >95