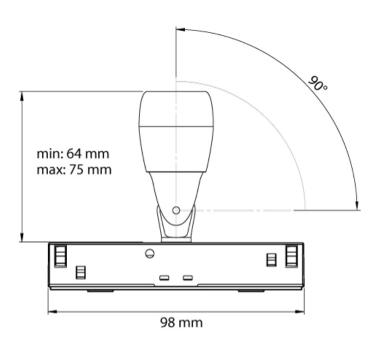

## > Specifications

Type Focus Compact G3 T DMX, Zoom Spot

Colour Black or white
Material Coated aluminium

Weight 165 gram

Swivel 350° horizontal | 90° vertical

Optics 13°-65°
Light source High Power LED
Light output 220 lumen
CRI >95