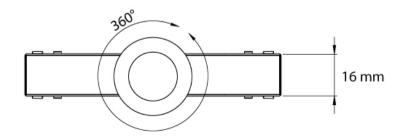

## > Specifications

Type Focus Compact GII T DMX, Zoom Spot

Colour Black or white
Material Coated aluminium

Weight 165 gram

Swivel 350° horizontal | 90° vertical

Optics 13°-65°
Light source High Power LED
Light output 220 lumen
CRI >95