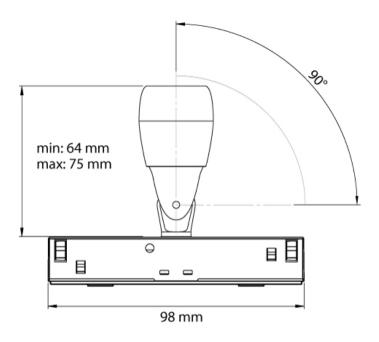

## > Specifications

Type Focus Compact GII T DMX, Zoom Spot

Colour Black or white
Material Coated aluminium

Weight 165 gram

Swivel 350° horizontal | 90° vertical

Optics 13°-65°
Light source High Power LED
Light output 220 lumen
CRI >95