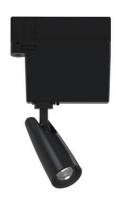

## > Specifications

Type Focus G4 T 230V, Track mounted Zoom Spot

Colour Black, white
Material Coated aluminium

Weight 265 gram

Swivel 360° horizontal | 90° vertical

Optics 10°-70°
Light source Luxeon
Light output 400 lumen
CRI ~95

LED colours 2700K | 3000K | 3500K | 4000K

Power consumption Max. 7 Watt
Power supply 100~230 VAC

Driver excluded | Driver external

Dimming Magno dim | DALI | Casambi | Local Dim + Casambi

Connection 230V track adapter, 3-phase