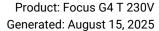

## FOCUS G4 T 230V

The Focus G4 is a powerful zoom lighting fixture that can be controlled via Magno Dim or Casambi. With a 10°-70° stepless zoom range and a uniform soft edge light beam, it is perfect for any application that requires precision lighting. It also features white and black housing options, an accessory holder, and customizable snoot to ensure that you get the perfect look for your space.

## > Specifications

Type Focus G4 T 230V, Track mounted Zoom Spot

Colour Black, white
Material Coated aluminium

Weight 265 gram

Swivel 360° horizontal | 90° vertical

Optics 10°-70°
Light source Luxeon
Light output 400 lumen
CRI ~95