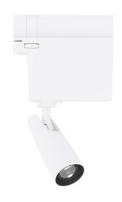

## FOCUS G4 T 230V

The Focus G4 is a powerful zoom lighting fixture that can be controlled via Magno Dim or Casambi. With a 10°-70° stepless zoom range and a uniform soft edge light beam, it is perfect for any application that requires precision lighting. It also features white and black housing options, an accessory holder, and customizable snoot to ensure that you get the perfect look for your space.

## > Specifications

Type Focus G4 T 230V, Track mounted Zoom Spot

Colour Black, white
Material Coated aluminium

Weight 265 gram

Swivel 360° horizontal | 90° vertical

Optics 10°-70°
Light source Luxeon
Light output 400 lumen
CRI ~95