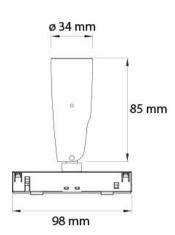

## > Specifications

Type Focus G4 T DMX/Roto Dim®, Track mounted Zoom Spot

Colour Black or white
Material Coated aluminium

Weight 240 gram

Swivel 360° horizontal | 90° vertical

Optics 10°-70°
Light source Luxeon
Light output 400 lumen
CRI ~95