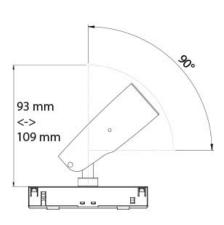

## > Specifications

Type Focus G4 T DMX/Roto Dim®, Track mounted Zoom Spot

Colour Black or white
Material Coated aluminium

Weight 240 gram

Swivel 360° horizontal | 90° vertical

Optics 10°-70°
Light source Luxeon
Light output 400 lumen
CRI ~95