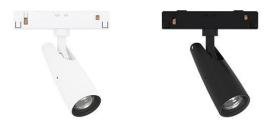

## **FOCUS G4 T DMX/ROTO DIM®**

The Focus G4 is a powerful zoom lighting fixture that can be controlled via DMX512. With a 10°-70° stepless zoom range and a uniform soft edge light beam, it is perfect for any application that requires precision lighting. It also features white and black housing options, an accessory holder, and customizable snoot to ensure that you get the perfect look for your space.

## > Specifications

Type Focus G4 T DMX/Roto Dim®, Track mounted Zoom Spot

Colour Black or white
Material Coated aluminium

Weight 240 gram

Swivel 360° horizontal | 90° vertical

Optics 10°-70°
Light source Luxeon
Light output 400 lumen
CRI ~95