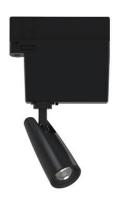

## **FOCUS GIII T 230V**

The Focus GIII is a powerful zoom lighting fixture that can be controlled via DMX512. With a 10°-70° stepless zoom range and a uniform soft edge light beam, it is perfect for any application that requires precision lighting. It also features white and black housing options, an accessory holder, and customizable snoot to ensure that you get the perfect look for your space.

## > Specifications

Type Focus GIII T 230V, Track mounted Zoom Spot

Colour Black, white
Material Coated aluminium

Weight 265 gram

Swivel 360° horizontal | 90° vertical

Optics  $10^{\circ}-70^{\circ}$  Light source Luxeon Light output 400 lumen CRI  $\approx 95$ 