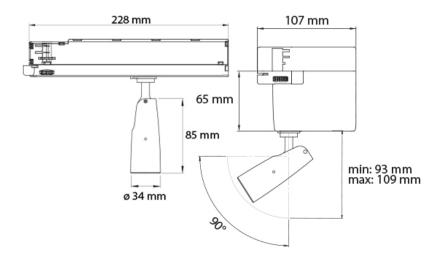

## > Specifications

Type Focus GIII T 230V, Track mounted Zoom Spot

Colour Black, white
Material Coated aluminium

Weight 265 gram

Swivel 360° horizontal | 90° vertical

Optics  $10^{\circ}-70^{\circ}$  Light source Luxeon Light output 400 lumen CRI  $\approx 95$ 

LED colours 2700K | 3000K | 3500K | 4000K

Power consumption Max. 7 Watt
Power supply 100~230 VAC

 Driver
 Driver excluded | Driver external

 Dimming
 Magno dim | DALI | Casambi

 Connection
 230V track adapter, 3-phase