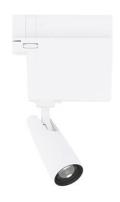

## **FOCUS GIII T 230V**

The Focus GIII is a powerful zoom lighting fixture that can be controlled via DMX512. With a 10°-70° stepless zoom range and a uniform soft edge light beam, it is perfect for any application that requires precision lighting. It also features white and black housing options, an accessory holder, and customizable snoot to ensure that you get the perfect look for your space.

## > Specifications

Type Focus GIII T 230V, Track mounted Zoom Spot

Colour Black, white
Material Coated aluminium

Weight 265 gram

Swivel 360° horizontal | 90° vertical

Optics  $10^{\circ}-70^{\circ}$  Light source Luxeon Light output 400 lumen CRI  $\approx 95$ 