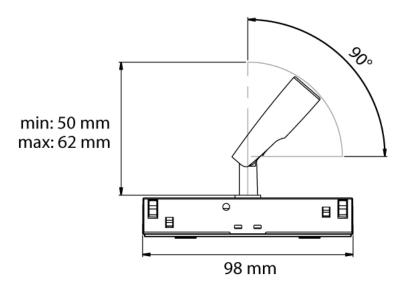

## > Specifications

Type Focus Micro G2 T DMX/Roto Dim®, 1 Watt, 6°-90° track zoom spot

Colour Black, White

Material Anodized aluminium

Weight 35 gram

Swivel 360° horizontal | 90° vertical

Optics 6°-90°

Light source Lumileds High Power LED: 1x Luxeon Z ES