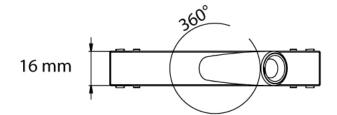

## > Specifications

Type Focus Micro G2 T DMX/Roto Dim®, 1 Watt, 6°-90° track zoom spot

Colour Black, White

Material Anodized aluminium

Weight 35 gram

Swivel 360° horizontal | 90° vertical

Optics 6°-90°

Light source Lumileds High Power LED: 1x Luxeon Z ES