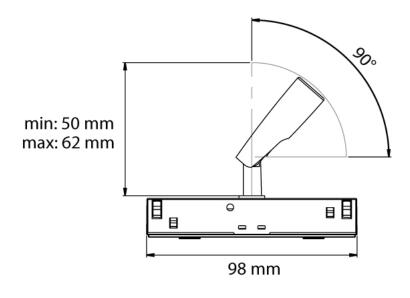

## > Specifications

Type Focus Micro T DMX, 1 Watt, 6°-90° track zoom spot

Colour Black, White

Material Anodized aluminium

Weight 35 gram

Swivel 360° horizontal | 90° vertical

Optics 6°-90°

Light source Lumileds High Power LED: 1x Luxeon Z ES