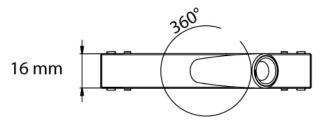

## > Specifications

Type Focus Micro T DMX, 1 Watt, 6°-90° track zoom spot

Colour Black, White

Material Anodized aluminium

Weight 35 gram

Swivel 360° horizontal | 90° vertical

Optics 6°-90°

Light source Lumileds High Power LED: 1x Luxeon Z ES