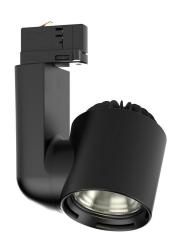

## **JADE EXPO**

The Jade Expo is a must-have for museums and galleries, as well as for retailers who want to illuminate their products with the best. Its excellent light quality, configurable control methods and the availability of numerous accessories to further fine tune the lighting, in addition to being compact, make the Jade Expo a perfect rail lighting solution for endless projects.

## > Specifications

Type Jade Expo, 30 or 40 watt track spot

Colour Black, white or grey

Material Anodized or coated aluminium & PC/ABS V0

Weight 780 gram

Swivel 340° horizontal | 350° vertical

Optics 19° | 33° | 42° | 70° | 55x22°