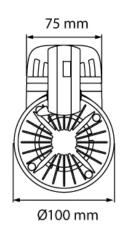

## > Specifications

Type Jade Expo, 30 or 40 watt track spot

Colour Black, white or grey

Material Anodized or coated aluminium & PC/ABS V0

Weight 780 gram

Swivel 340° horizontal | 350° vertical

Optics 19° | 33° | 42° | 70° | 55x22°