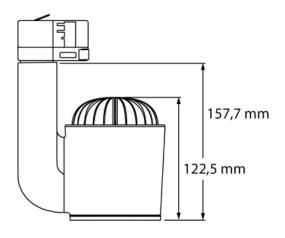

## > Specifications

Type Jade Expo, 30 or 40 watt track spot

Colour Black, white or grey

Material Anodized or coated aluminium & PC/ABS V0

Weight 780 gram

Swivel 340° horizontal | 350° vertical

Optics 19° | 33° | 42° | 70° | 55x22°