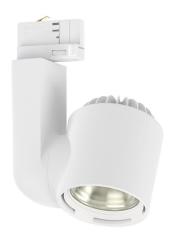

## **JADE EXPO**

The Jade Expo is a must-have for museums and galleries, as well as for retailers who want to illuminate their products with the best. Its excellent light quality, configurable control methods and the availability of numerous accessories to further fine tune the lighting, in addition to being compact, make the Jade Expo a perfect rail lighting solution for endless projects.

## > Specifications

Type Jade Expo, 30 or 40 watt track spot

Colour Black, white or grey

Material Anodized or coated aluminium & PC/ABS V0

Weight 780 gram

Swivel 340° horizontal | 350° vertical

Optics 19° | 33° | 42° | 70° | 55x22°