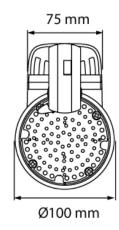

## > Specifications

Type Jade Expo, 30 or 40 watt track spot

Colour Black, white or grey

Material Anodized or coated aluminium & PC/ABS V0

Weight 780 gram

Swivel 340° horizontal | 350° vertical

Optics 19° | 33° | 42° | 70° | 55x22°