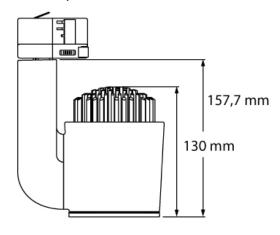

## > Specifications

Type Jade Expo, 30 or 40 watt track spot

Colour Black, white or grey

Material Anodized or coated aluminium & PC/ABS V0

Weight 780 gram

Swivel 340° horizontal | 350° vertical

Optics 19° | 33° | 42° | 70° | 55x22°