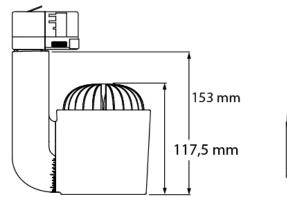

# > Specifications

| •                 |                                                                                       |
|-------------------|---------------------------------------------------------------------------------------|
| Туре              | Jade HD, 25 watt track or surface mounted spot                                        |
| Colour            | Black, white or grey                                                                  |
| Material          | Anodized or coated aluminium & PC/ABS V0                                              |
| Weight            | 780 gram                                                                              |
| Swivel            | 340° horizontal   350° vertical                                                       |
| Optics            | 19°-23° (Spot)   37°-45° (Medium)   63°-69° (Flood)                                   |
| Light source      | Bridgelux                                                                             |
| Light output      | 1550 lumen                                                                            |
| CRI               | ~90 or ~98                                                                            |
| LED colours       | 2700K   3000K   3500K   4000K                                                         |
| Power consumption | Max. 25 Watt                                                                          |
| Power supply      | 180~264 VAC                                                                           |
| Driver            | Driver included   Driver internal                                                     |
| Dimming           | Local dim   DALI   Casambi   DMX512   Wireless DMX   Local Dim + Casambi              |
| Connection        | Track adapter, Global or Eutrac, 150 cm cable with Shuko plug or 200cm open end cable |
| IP rating         | IP 20                                                                                 |
| Protection class  | 1                                                                                     |
| Certifications    | CE                                                                                    |
| Lifetime          | 50.000h                                                                               |
| LB Value          | L90B10 at 50.000h                                                                     |
|                   |                                                                                       |