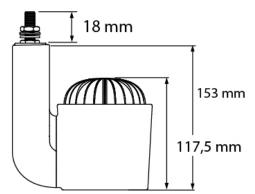

# > Specifications

| •                 |                                                                                       |
|-------------------|---------------------------------------------------------------------------------------|
| Туре              | Jade HD, 25 watt track or surface mounted spot                                        |
| Colour            | Black, white or grey                                                                  |
| Material          | Anodized or coated aluminium & PC/ABS V0                                              |
| Weight            | 780 gram                                                                              |
| Swivel            | 340° horizontal   350° vertical                                                       |
| Optics            | 19°-23° (Spot)   37°-45° (Medium)   63°-69° (Flood)                                   |
| Light source      | Bridgelux                                                                             |
| Light output      | 1550 lumen                                                                            |
| CRI               | ~90 or ~98                                                                            |
| LED colours       | 2700K   3000K   3500K   4000K                                                         |
| Power consumption | Max. 25 Watt                                                                          |
| Power supply      | 180~264 VAC                                                                           |
| Driver            | Driver included   Driver internal                                                     |
| Dimming           | Local dim   DALI   Casambi   DMX512   Wireless DMX   Local Dim + Casambi              |
| Connection        | Track adapter, Global or Eutrac, 150 cm cable with Shuko plug or 200cm open end cable |
| IP rating         | IP 20                                                                                 |
| Protection class  | 1                                                                                     |
| Certifications    | CE                                                                                    |
| Lifetime          | 50.000h                                                                               |
| LB Value          | L90B10 at 50.000h                                                                     |
|                   |                                                                                       |