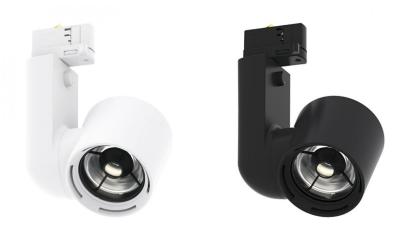

### JADE HD

The Jade HD is a high-quality museum lighting fixture that is available with a variety of light colours and beam angles. It is also compatible with many dimming methods, making it a versatile and flexible lighting option. Additionally, the Jade HD comes with several mounting options, making it easy to install in any location.

# > Specifications

| •                 |                                                                                       |
|-------------------|---------------------------------------------------------------------------------------|
| Туре              | Jade HD, 25 watt track or surface mounted spot                                        |
| Colour            | Black, white or grey                                                                  |
| Material          | Anodized or coated aluminium & PC/ABS V0                                              |
| Weight            | 780 gram                                                                              |
| Swivel            | 340° horizontal   350° vertical                                                       |
| Optics            | 19°-23° (Spot)   37°-45° (Medium)   63°-69° (Flood)                                   |
| Light source      | Bridgelux                                                                             |
| Light output      | 1550 lumen                                                                            |
| CRI               | ~90 or ~98                                                                            |
| LED colours       | 2700K   3000K   3500K   4000K                                                         |
| Power consumption | Max. 25 Watt                                                                          |
| Power supply      | 180~264 VAC                                                                           |
| Driver            | Driver included   Driver internal                                                     |
| Dimming           | Local dim   DALI   Casambi   DMX512   Wireless DMX   Local Dim + Casambi              |
| Connection        | Track adapter, Global or Eutrac, 150 cm cable with Shuko plug or 200cm open end cable |
| IP rating         | IP 20                                                                                 |
| Protection class  | 1                                                                                     |
| Certifications    | CE                                                                                    |
| Lifetime          | 50.000h                                                                               |
| LB Value          | L90B10 at 50.000h                                                                     |
|                   |                                                                                       |