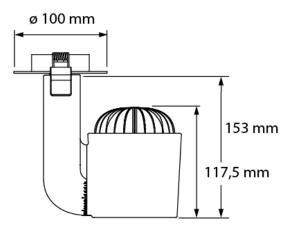

# > Specifications

| •                 |                                                                                       |
|-------------------|---------------------------------------------------------------------------------------|
| Туре              | Jade HD, 25 watt track or surface mounted spot                                        |
| Colour            | Black, white or grey                                                                  |
| Material          | Anodized or coated aluminium & PC/ABS V0                                              |
| Weight            | 780 gram                                                                              |
| Swivel            | 340° horizontal   350° vertical                                                       |
| Optics            | 19°-23° (Spot)   37°-45° (Medium)   63°-69° (Flood)                                   |
| Light source      | Bridgelux                                                                             |
| Light output      | 1550 lumen                                                                            |
| CRI               | ~90 or ~98                                                                            |
| LED colours       | 2700K   3000K   3500K   4000K                                                         |
| Power consumption | Max. 25 Watt                                                                          |
| Power supply      | 180~264 VAC                                                                           |
| Driver            | Driver included   Driver internal                                                     |
| Dimming           | Local dim   DALI   Casambi   DMX512   Wireless DMX   Local Dim + Casambi              |
| Connection        | Track adapter, Global or Eutrac, 150 cm cable with Shuko plug or 200cm open end cable |
| IP rating         | IP 20                                                                                 |
| Protection class  | 1                                                                                     |
| Certifications    | CE                                                                                    |
| Lifetime          | 50.000h                                                                               |
| LB Value          | L90B10 at 50.000h                                                                     |
|                   |                                                                                       |