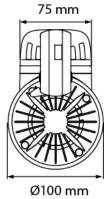

# > Specifications

| •                 |                                                                                       |
|-------------------|---------------------------------------------------------------------------------------|
| Туре              | Jade HD, 25 watt track or surface mounted spot                                        |
| Colour            | Black, white or grey                                                                  |
| Material          | Anodized or coated aluminium & PC/ABS V0                                              |
| Weight            | 780 gram                                                                              |
| Swivel            | 340° horizontal   350° vertical                                                       |
| Optics            | 19°-23° (Spot)   37°-45° (Medium)   63°-69° (Flood)                                   |
| Light source      | Bridgelux                                                                             |
| Light output      | 1550 lumen                                                                            |
| CRI               | ~90 or ~98                                                                            |
| LED colours       | 2700K   3000K   3500K   4000K                                                         |
| Power consumption | Max. 25 Watt                                                                          |
| Power supply      | 180~264 VAC                                                                           |
| Driver            | Driver included   Driver internal                                                     |
| Dimming           | Local dim   DALI   Casambi   DMX512   Wireless DMX   Local Dim + Casambi              |
| Connection        | Track adapter, Global or Eutrac, 150 cm cable with Shuko plug or 200cm open end cable |
| IP rating         | IP 20                                                                                 |
| Protection class  | 1                                                                                     |
| Certifications    | CE                                                                                    |
| Lifetime          | 50.000h                                                                               |
| LB Value          | L90B10 at 50.000h                                                                     |
|                   |                                                                                       |