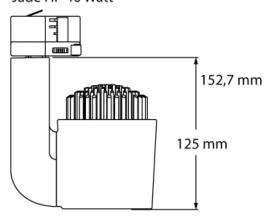

Warranty 5 years

Accessories Remarks Rail products

Integrated soft diffusion filter

Jade HP 40 Watt