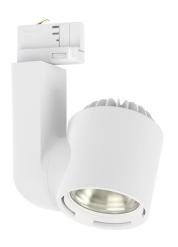

## **JADE RETAIL AND FOOD**

The Jade Retail and Food is a track light fixture that has been specially designed for retail and food shops. It offers an excellent price / quality ratio with a 5-year warranty. The LED lighting modules have been tuned for optimal colour reproduction, making products more attractive to consumers. The fixture also features a high quality light beam and are configurable with several dimming methods.

## > Specifications

Type Jade Retail and Food, 30 watt track spot

Colour Black, white or grey

Material Anodized or coated aluminium & PC/ABS V0

Weight 780 gram

Swivel 340° horizontal | 350° vertical

Optics 19° | 37° | 63°