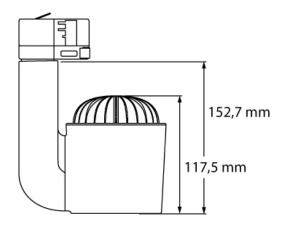

## > Specifications

Type Jade Retail and Food, 30 watt track spot

Colour Black, white or grey

Material Anodized or coated aluminium & PC/ABS V0

Weight 780 gram

Swivel 340° horizontal | 350° vertical

Optics 19° | 37° | 63°