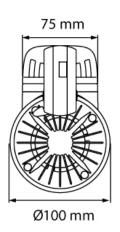

## > Specifications

Type Jade Retail and Food, 30 watt track spot

Colour Black, white or grey

Material Anodized or coated aluminium & PC/ABS V0

Weight 780 gram

Swivel 340° horizontal | 350° vertical

Optics 19° | 37° | 63°