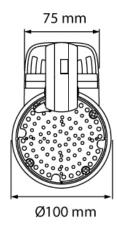

Warranty 5 years

Accessories Remarks Rail products

Integrated soft diffusion filter

Jade HP 40 Watt