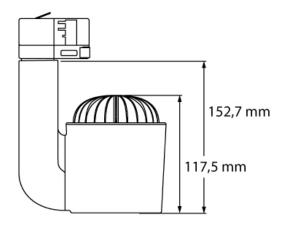

## > Specifications

Type Jade S, 20, 30 or 40 watt track spot

Colour Black, white or grey

Material Anodized or coated aluminium & PC/ABS V0

Weight 780 gram

Swivel 340° horizontal | 350° vertical

Optics 19° | 37° | 63° Light source Citizen or Bridgelux Light output 2000 - 3850 lumen

Connection Track adapter

IP ratingIP 20Protection class1CertificationsCE

Lifetime 50.000

LB Value L90B10 at 50.000h

Warranty 5 years

Accessories Rail products

Remarks Integrated soft diffusion filter