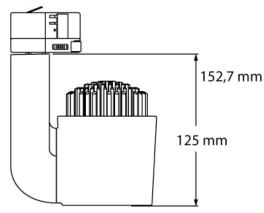

## > Specifications

Type Jade S, 20, 30 or 40 watt track spot

Colour Black, white or grey

Material Anodized or coated aluminium & PC/ABS V0

Weight 780 gram

Swivel 340° horizontal | 350° vertical

Optics 19° | 37° | 63° Light source Citizen or Bridgelux Light output 2000 - 3850 lumen

Connection Track adapter

IP ratingIP 20Protection class1CertificationsCE

Lifetime 50.000

LB Value L90B10 at 50.000h

Warranty 5 years

Accessories Rail products

Remarks Integrated soft diffusion filter