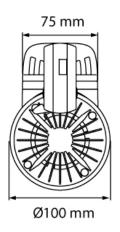

## > Specifications

Type Jade S, 20, 30 or 40 watt track spot

Colour Black, white or grey

Material Anodized or coated aluminium & PC/ABS V0

Weight 780 gram

Swivel 340° horizontal | 350° vertical

Optics 19° | 37° | 63° Light source Citizen or Bridgelux Light output 2000 - 3850 lumen