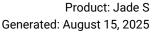

## **JADES**

The Jade S is a high quality track fixture that is perfect for any space that needs excellent colour reproduction. With a variety of LED light sources to choose from, the Jade S is very energy efficient with a lumen/watt ratio of >121. Dimming methods include mains dim\*, DALI and Local Dim\* through the CLS superior dimming system.

## > Specifications

Type Jade S, 20, 30 or 40 watt track spot

Colour Black, white or grey

Material Anodized or coated aluminium & PC/ABS V0

Weight 780 gram

Swivel 340° horizontal | 350° vertical

Optics 19° | 37° | 63° Light source Citizen or Bridgelux Light output 2000 - 3850 lumen