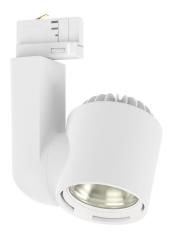

## **JADES**

The Jade S is a high quality track fixture that is perfect for any space that needs excellent colour reproduction. With a variety of LED light sources to choose from, the Jade S is very energy efficient with a lumen/watt ratio of >121. Dimming methods include mains dim\*, DALI and Local Dim\* through the CLS superior dimming system.

## > Specifications

Type Jade S, 20, 30 or 40 watt track spot

Colour Black, white or grey

Material Anodized or coated aluminium & PC/ABS V0

Weight 780 gram

Swivel 340° horizontal | 350° vertical

Optics 19° | 37° | 63° Light source Citizen or Bridgelux Light output 2000 - 3850 lumen