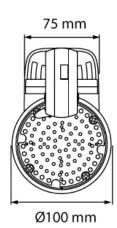

## > Specifications

Type Jade S, 20, 30 or 40 watt track spot

Colour Black, white or grey

Material Anodized or coated aluminium & PC/ABS V0

Weight 780 gram

Swivel 340° horizontal | 350° vertical

Optics 19° | 37° | 63° Light source Citizen or Bridgelux Light output 2000 - 3850 lumen