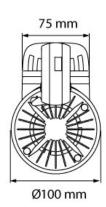

## > Specifications

Type Jade Zoom Tunable White, 22 watt Track Zoom spot

Colour Black, white or gray

Material Anodized or coated aluminium & PC/ABS V0

Weight 952 gram

Swivel 340° horizontal | 350° vertical

Optics 11°-60°
Light source Bridgelux
Light output 1000 lumen
CRI ~98

LED colours 1800K-4000K | 2700K-6500K

Power consumption Max. 22 Watt Power supply 180~264 VAC

 Driver
 Driver included | Driver internal