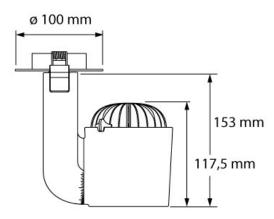

## > Specifications

Type Jade Zoom Tunable White, 22 watt Track Zoom spot

Colour Black, white or gray

Material Anodized or coated aluminium & PC/ABS V0

Weight 952 gram

Swivel 340° horizontal | 350° vertical

Optics 11°-60°
Light source Bridgelux
Light output 1000 lumen
CRI ~98

LED colours 1800K-4000K | 2700K-6500K

Power consumption Max. 22 Watt Power supply 180~264 VAC

 Driver
 Driver included | Driver internal