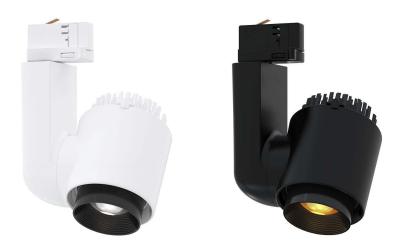

## **JADE ZOOM TUNABLE WHITE**

Jade Zoom Tunable White is a powerful and versatile zoom fixture with excellent colour rendition and a large zoom range. It is perfect for a variety of applications where uniform light quality and precise control are desired. With its wide range of dimming methods and accessories, it offers the ultimate in flexibility and convenience.

## > Specifications

Type Jade Zoom Tunable White, 22 watt Track Zoom spot

Colour Black, white or gray

Material Anodized or coated aluminium & PC/ABS V0

Weight 952 gram

Swivel 340° horizontal | 350° vertical