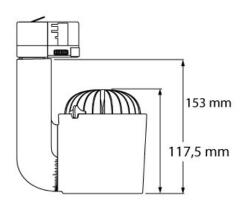

## > Specifications

Type Jade Zoom Tunable White, 22 watt Track Zoom spot

Colour Black, white or gray

Material Anodized or coated aluminium & PC/ABS V0

Weight 952 gram

Swivel 340° horizontal | 350° vertical

Optics 11°-60°
Light source Bridgelux
Light output 1000 lumen
CRI ~98

LED colours 1800K-4000K | 2700K-6500K

Power consumption Max. 22 Watt Power supply 180~264 VAC

 Driver
 Driver included | Driver internal