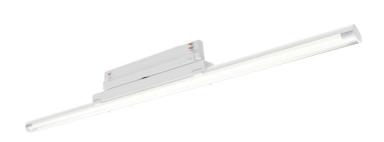

## > Specifications

Type Lina Track DF, 30, 55 or 80 cm linear Track rail fixture

Colour Black or white Material Aluminium

Swivel 350° horizontal | 180° vertical

Optics 120° Light output 1250 lumen CRI ~92