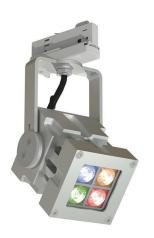

## **REVO COMPACT TRACK COLOURFLOW**

The ColourFlow Revo Compact Track LED lighting gives you everything that's needed to create different atmospheres. Combining high quality coloured light with professional control methods such as Casambi, and (wireless) DMX. (Wireless) DMX. Available in RGB-W for combining high quality coloured light and white light, RGB-A for deeply saturated colours and AWB.

## > Specifications

Type Revo Compact Track ColourFlow, ColourFlow Track spot

Colour Blank or black
Material CNC cut aluminium

Weight 1300 gram

Swivel 350° horizontal | 270° vertical

Optics 8° | 12° | 30° | 60° | 80° | 12 x 46°

Light source High Power LED

CRI ~80

RGB-W 3000K | RGB-W 4000K | RGB-A | AWB

1800K-3000K | 1800K-4000K | 2700K-5000K

Power consumption Max. 10 Watt Power supply 180~264 VAC

Driver Driver included | Driver internal