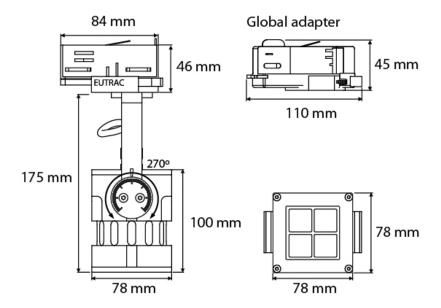

## > Specifications

Type Revo Compact Track ColourFlow, ColourFlow Track spot

Colour Blank or black
Material CNC cut aluminium

Weight 1300 gram

Swivel 350° horizontal | 270° vertical

Optics 8° | 12° | 30° | 60° | 80° | 12 x 46°

Dimming Casambi | DMX512 | Wireless DMX

Connection Track adapter, Eutrac or Global

IP rating IP 20
Protection class 1
Certifications CE

Lifetime 50.000 hours
LB Value L90B10 at 50.000h

Warranty 5 years

Accessories