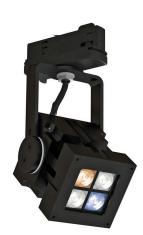

## **REVO COMPACT TRACK COLOURFLOW**

The ColourFlow Revo Compact Track LED lighting gives you everything that's needed to create different atmospheres. Combining high quality coloured light with professional control methods such as Casambi, and (wireless) DMX. (Wireless) DMX. Available in RGB-W for combining high quality coloured light and white light, RGB-A for deeply saturated colours and AWB.

## > Specifications

Type Revo Compact Track ColourFlow, ColourFlow Track spot

Colour Blank or black
Material CNC cut aluminium

Weight 1300 gram

Swivel 350° horizontal | 270° vertical

Optics 8° | 12° | 30° | 60° | 80° | 12 x 46°

Light source High Power LED

CRI ~80

RGB-W 3000K | RGB-W 4000K | RGB-A | AWB

1800K-3000K | 1800K-4000K | 2700K-5000K

Power consumption Max. 10 Watt Power supply 180~264 VAC

Driver Driver included | Driver internal