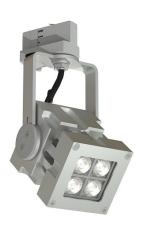

## > Specifications

Type Revo Compact Track, Track spot

Colour Black or aluminium Material CNC cut aluminium

Weight 1300 gram

Swivel 350° horizontal | 270° vertical

Optics 8° | 12° | 30° | 60° | 80° | 12 x 46°

Light source High Power LED
Light output 800 lumen
CRI ~80

LED colours 2200K | 2700K | 3000K | 4000K | 5000K | 6500K | amber | blue | red | green | limegreen

1800K-3000K | 1800K-4000K | 2700K-5000K

Power consumption Max. 10 Watt Power supply 180~264 VAC