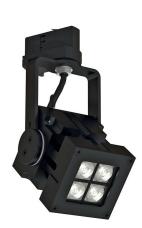

## > Specifications

Type Revo Compact Track, Track spot

Colour Black or aluminium Material CNC cut aluminium

Weight 1300 gram

Swivel 350° horizontal | 270° vertical

Optics 8° | 12° | 30° | 60° | 80° | 12 x 46°

Light source High Power LED
Light output 800 lumen
CRI ~80

LED colours 2200K | 2700K | 3000K | 4000K | 5000K | 6500K | amber | blue | red | green | limegreen

1800K-3000K | 1800K-4000K | 2700K-5000K

Power consumption Max. 10 Watt Power supply 180~264 VAC