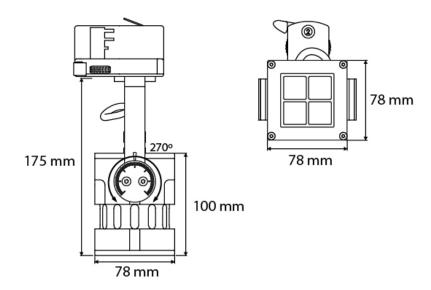

## > Specifications

Type Revo Compact Track, Track spot

Colour Black or aluminium Material CNC cut aluminium

Weight 1300 gram

Swivel 350° horizontal | 270° vertical

Optics 8° | 12° | 30° | 60° | 80° | 12 x 46°