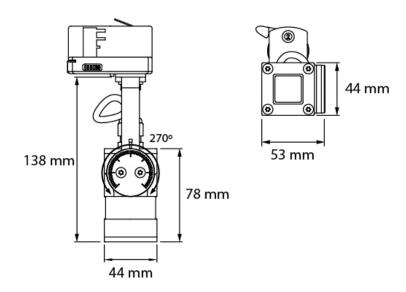

## > Specifications

Type Revo Micro Track, Track fixture

Colour Blank or black
Material CNC cut aluminium

Weight 400 gram

Swivel 350° horizontal | 270° vertical

Optics 20° | 30° | 66° | 20 x 42°

Light source Luxeon
Light output 440 lumen
CRI >80