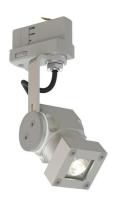

## **REVO MICRO TRACK**

The Revo Micro Track is an extremely compact 5 watt track fixture. It's CNC machined, solid aluminum housing and can be used in many applications. For example, accent lighting in shops, museums & galleries, hotels, bars and restaurants. All parts are easily interchangeable, so the Revo is always up to date. Configure your own variant in our configurator.

## > Specifications

Type Revo Micro Track, Track fixture

Colour Blank or black
Material CNC cut aluminium

Weight 400 gram

Swivel 350° horizontal | 270° vertical

Optics 20° | 30° | 66° | 20 x 42°

Light source Luxeon
Light output 440 lumen
CRI >80