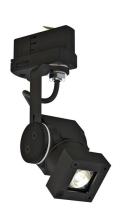

## **REVO MICRO TRACK**

The Revo Micro Track is an extremely compact 5 watt track fixture. It's CNC machined, solid aluminum housing and can be used in many applications. For example, accent lighting in shops, museums & galleries, hotels, bars and restaurants. All parts are easily interchangeable, so the Revo is always up to date. Configure your own variant in our configurator.

## > Specifications

Type Revo Micro Track, Track fixture

Colour Blank or black
Material CNC cut aluminium

Weight 400 gram

Swivel 350° horizontal | 270° vertical

Optics 20° | 30° | 66° | 20 x 42°

Light source Luxeon
Light output 440 lumen
CRI >80