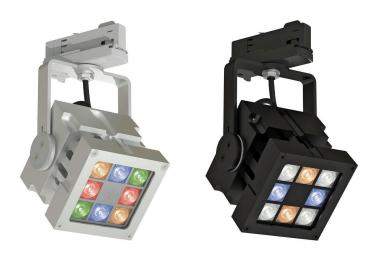

## **REVO TRACK COLOURFLOW**

The Revo Track ColourFlow gives you everything that's needed to create atmospheres. This fixture can be managed wirelessly via Casambi or (Wireless) DMX and is available with RGBW, RGBA and AWB LED modules.

## > Specifications

Type Revo Track ColourFlow,

Colour Blank or Black
Material CNC cut aluminium

Weight 1900 gram

Swivel 350° horizontal | 270° vertical

Optics 8° | 12° | 30° | 60° | 80° | 12 x 46°

Light source High Power LED