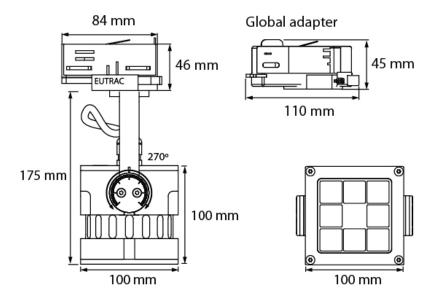

## > Specifications

Type Revo Track ColourFlow,

Colour Blank or Black
Material CNC cut aluminium

Weight 1900 gram

Swivel 350° horizontal | 270° vertical

Optics 8° | 12° | 30° | 60° | 80° | 12 x 46°

Light source High Power LED

Connection Track adapter. Eutrac or Global

IP rating IP 20
Protection class 1
Certifications CE

Lifetime 50.000 hours
LB Value L90B10 at 50.000h

Warranty 5 years

Accessories

Trackrail products, Snoot